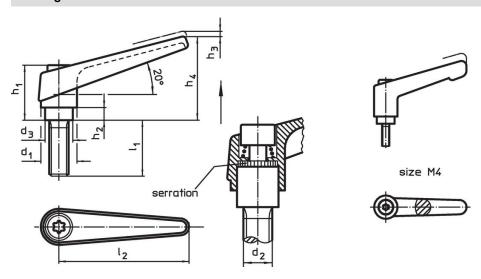

## **Drawing**

# **Order information**

| Dimensions     |                |                |                |                |                |                |                |                | -   | Art. No.   |
|----------------|----------------|----------------|----------------|----------------|----------------|----------------|----------------|----------------|-----|------------|
| d <sub>1</sub> | d <sub>2</sub> | l <sub>1</sub> | d <sub>3</sub> | h <sub>1</sub> | h <sub>2</sub> | h <sub>3</sub> | h <sub>4</sub> | l <sub>2</sub> | _   |            |
| [mm]           |                |                |                |                |                |                |                |                | [9] |            |
| black          |                |                |                |                |                |                |                |                |     |            |
| 22             | M10            | 32             | 16             | 36             | 8              | 3.5            | 52             | 74             | 134 | 24390.0464 |