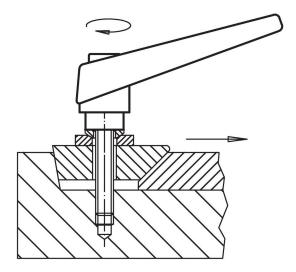

---------|-----|------------|
| d <sub>1</sub> | d <sub>2</sub> | l <sub>1</sub> | d <sub>3</sub> | h <sub>1</sub> | h <sub>2</sub> | h <sub>3</sub> | h <sub>4</sub> | l <sub>2</sub> | _   |            |
| [mm]           |                |                |                |                |                |                |                |                | [9] |            |
| black          |                |                |                |                |                |                |                |                |     |            |
| 22             | M10            | 32             | 16             | 36             | 8              | 3.5            | 52             | 74             | 134 | 24390.0464 |



Erwin Halder KG www.halder.com Page 1 of 2

# **Application example**



# Compliance

# **RoHS** compliant

Contains lead - compliant according to exceptions 6a / 6b / 6c.

## Contains SVHC substances >0,1% w/w

Contains lead - SVHC list [REACH] as of 23.01.2024.

### **Contains Proposition 65 substances**



Lead can cause cancer and reproductive harm from exposure https://www.P65Warnings.ca.gov/

## **Free from Conflict Minerals**

This product does not contain any substances designated as "conflict minerals" such as tantalum, tin, gold or tungsten from the Democratic Republic of Congo or adjacent countries.



Erwin Halder KG

www.halder.com Page 2 of 2

Published on: 6.4.2024