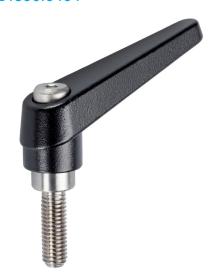

# Adjustable Clamping Levers • inner parts from stainless steel, with screw

# **Product Description**

Adjustable clamping levers with rust-proof inner parts. Suitable for multiple applications, e.g. medical environments, chemical industry, and so on.

#### Lever

· Zinc die-cast, plastic coated, black, similar to RAL 9005, matt structure

#### Inner parts

• Stainless steel 1.4305

#### Screw

· Stainless steel 1.4305