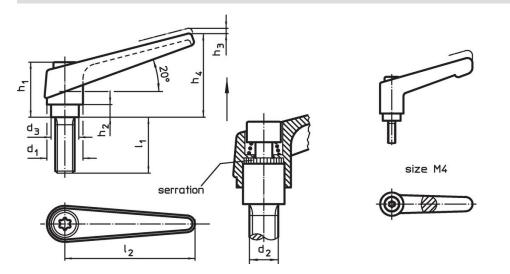

## Drawing

## **Order information**

| Dimensions     |                |                |                |                |                |                |                |                | I   | Art. No.   |
|----------------|----------------|----------------|----------------|----------------|----------------|----------------|----------------|----------------|-----|------------|
| d <sub>1</sub> | d <sub>2</sub> | I <sub>1</sub> | d <sub>3</sub> | h <sub>1</sub> | h <sub>2</sub> | h <sub>3</sub> | h <sub>4</sub> | l <sub>2</sub> | -   |            |
| [mm]           |                |                |                |                |                |                |                |                | [g] |            |
| orange         |                |                |                |                |                |                |                |                |     |            |
| 22             | M10            | 32             | 16             | 36             | 8              | 3.5            | 52             | 74             | 134 | 24390.0461 |