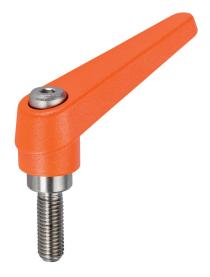

## **Product Description**

Adjustable clamping levers with rust-proof inner parts. Suitable for multiple applications, e.g. medical environments, chemical industry, and so on.

#### Lever

• Zinc die-cast, plastic coated, orange similar to RAL 2004, matt structure

#### Inner parts

Stainless steel 1.4305

### Screw

Stainless steel 1.4305