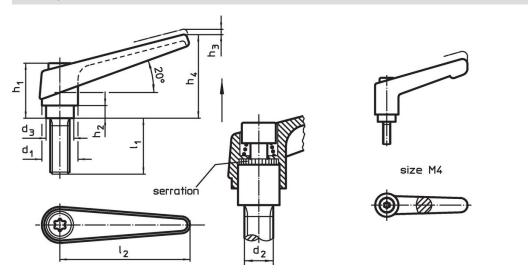

#### Notes

The screw part can be exchanged.

Drawing

## **Order information**

| Dimensions     |                |                |                |      |                |                |                |                | I   | Art. No.   |
|----------------|----------------|----------------|----------------|------|----------------|----------------|----------------|----------------|-----|------------|
| d <sub>1</sub> | d <sub>2</sub> | l <sub>1</sub> | d <sub>3</sub> | h1   | h <sub>2</sub> | h <sub>3</sub> | h <sub>4</sub> | I <sub>2</sub> | -   |            |
|                |                |                |                | [mm] |                | -              |                |                | [g] |            |
| black          |                |                |                |      |                |                |                |                |     |            |
| 22             | M10            | 20             | 16             | 36   | 8              | 3.5            | 52             | 74             | 128 | 24390.0444 |