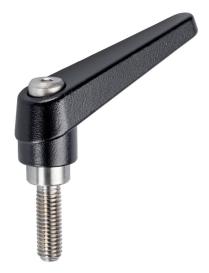

# **Product Description**

Adjustable clamping levers with rust-proof inner parts. Suitable for multiple applications, e.g. medical environments, chemical industry, and so on.

## Material

Lever

 Zinc die-cast, plastic coated, black, similar to RAL 9005, matt structure

#### Inner parts

Stainless steel 1.4305

### Screw

Stainless steel 1.4305