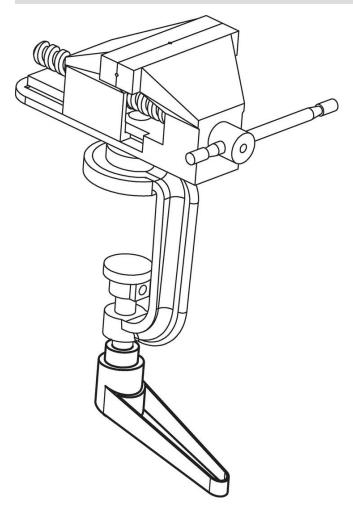

------------|----|----------|------------|
| d <sub>1</sub> | d <sub>2</sub> | d <sub>3</sub> | h₁ | h <sub>2</sub> | h <sub>3</sub> | h₄ | l <sub>2</sub> | t  | _        |            |
|                |                |                |    |                |                |    |                | ≥  |          |            |
| [mm]           |                |                |    |                |                |    |                |    | [g]      |            |
| black          |                |                |    |                |                |    |                |    |          |            |
| 22             | M10            | 16             | 36 | 8              | 3.5            | 52 | 74             | 14 | 109      | 24390.0424 |

size M3 + M4

# **Application example**



# Compliance

# **RoHS compliant**

Contains lead - compliant according to exceptions 6a / 6b / 6c.

Contains SVHC substances >0,1% w/w Contains lead - SVHC list [REACH] as of 23.01.2024.

## **Contains Proposition 65 substances**



Lead can cause cancer and reproductive harm from exposure https://www.P65Warnings.ca.gov/

### **Free from Conflict Minerals**

This product does not contain any substances designated as "conflict minerals" such as tantalum, tin, gold or tungsten from the Democratic Republic of Congo or adjacent countries.