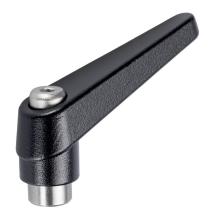

# Adjustable Clamping Levers • inner parts from stainless steel, with female thread 24390.0424

## **Product Description**

Adjustable clamping levers with rust-proof inner parts. Suitable for multiple applications, e.g. medical environments, chemical industry, and so on.

#### Lever

 Zinc die-cast, plastic coated, black, similar to RAL 9005, matt structure

#### Threaded part

Stainless steel 1.4305

#### Inner parts

Stainless steel 1.4305