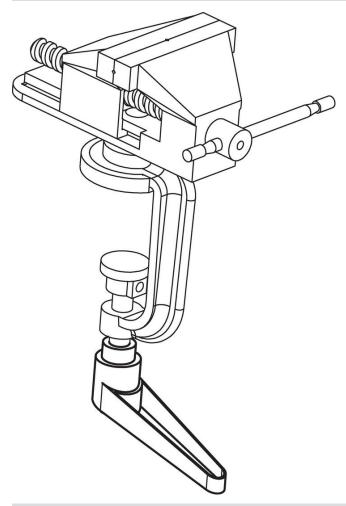

<sub>4</sub> | l <sub>2</sub> | t  | _   |            |
|                |                |                |                |                |                |                |                | ≥  |     |            |
| [mm]           |                |                |                |                |                |                |                |    | [g] |            |
| black          |                |                |                |                |                |                |                |    |     |            |
| 22             | M8             | 16             | 36             | 8              | 3.5            | 52             | 74             | 14 | 112 | 24390.0414 |

Erwin Halder KG www.halder.com Page 1 of 2

Published on: 6.4.2024

# **Application example**



# Compliance

# RoHS compliant

Contains lead - compliant according to exceptions 6a / 6b / 6c.

# Contains SVHC substances >0,1% w/w

Contains lead - SVHC list [REACH] as of 23.01.2024.

# **Contains Proposition 65 substances**



Lead can cause cancer and reproductive harm from exposure https://www.P65Warnings.ca.gov/

Erwin Halder KG

#### **Free from Conflict Minerals**

This product does not contain any substances designated as "conflict minerals" such as tantalum, tin, gold or tungsten from the Democratic Republic of Congo or adjacent countries.



www.halder.com Page 2 of 2

Published on: 6.4.2024