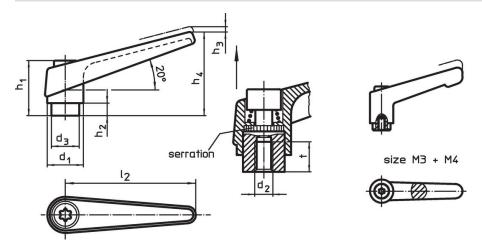

# **Drawing**

# **Order information**

| Dimensions     |                |                |                |                |                |                |                |    | 1   | Art. No.   |
|----------------|----------------|----------------|----------------|----------------|----------------|----------------|----------------|----|-----|------------|
| d <sub>1</sub> | d <sub>2</sub> | d <sub>3</sub> | h <sub>1</sub> | h <sub>2</sub> | h <sub>3</sub> | h <sub>4</sub> | l <sub>2</sub> | t  | _   |            |
|                |                |                |                |                |                |                |                | ≥  |     |            |
| [mm]           |                |                |                |                |                |                |                |    | [g] |            |
| black          |                |                |                |                |                |                |                |    |     |            |
| 22             | M8             | 16             | 36             | 8              | 3.5            | 52             | 74             | 14 | 112 | 24390.0414 |