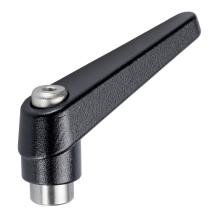

# **Product Description**

Adjustable clamping levers with rust-proof inner parts. Suitable for multiple applications, e.g. medical environments, chemical industry, and so on.

#### Lever

 Zinc die-cast, plastic coated, black, similar to RAL 9005, matt structure

#### Threaded part

• Stainless steel 1.4305

#### Inner parts

· Stainless steel 1.4305

#### Operation

By lifting the lever the serrations are disengaged. The lever can be positioned by the serrations. On releasing the lever, the serrations are automatically re-engaged.