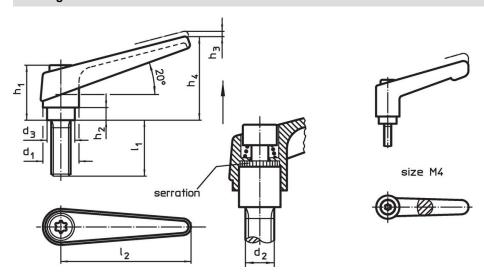

## **Drawing**

Erwin Halder KG

# **Order information**

| Dimensions     |                |                |                |                |                |                |                |                | I   | Art. No.   |
|----------------|----------------|----------------|----------------|----------------|----------------|----------------|----------------|----------------|-----|------------|
| d <sub>1</sub> | d <sub>2</sub> | l <sub>1</sub> | d <sub>3</sub> | h <sub>1</sub> | h <sub>2</sub> | h <sub>3</sub> | h <sub>4</sub> | l <sub>2</sub> |     |            |
| [mm]           |                |                |                |                |                |                |                |                | [g] |            |
| black          |                |                |                |                |                |                |                |                |     |            |
| 18             | M8             | 63             | 13.5           | 31             | 6.5            | 3              | 45             | 62             | 89  | 24390.0394 |