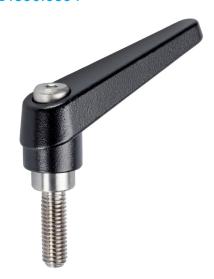

## **Product Description**

Adjustable clamping levers with rust-proof inner parts. Suitable for multiple applications, e.g. medical environments, chemical industry, and so on.

#### Lever

· Zinc die-cast, plastic coated, black, similar to RAL 9005, matt structure

#### Inner parts

• Stainless steel 1.4305

#### Screw

· Stainless steel 1.4305