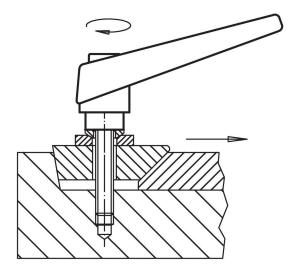

# **Application example**

## Operation

By lifting the lever the serrations are disengaged. The lever can be positioned by the serrations. On releasing the lever, the serrations are automatically re-engaged.