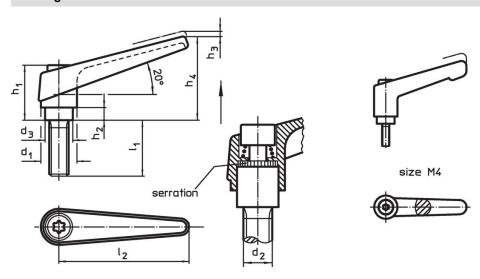

## **Drawing**

# **Order information**

| Dimensions     |                |                |                |                |                |                |                |                | 1  | Art. No.   |
|----------------|----------------|----------------|----------------|----------------|----------------|----------------|----------------|----------------|----|------------|
| d <sub>1</sub> | d <sub>2</sub> | l <sub>1</sub> | d <sub>3</sub> | h <sub>1</sub> | h <sub>2</sub> | h <sub>3</sub> | h <sub>4</sub> | l <sub>2</sub> | _  |            |
|                | [mm]           |                |                |                |                |                |                |                |    |            |
| black          |                |                |                |                |                |                |                |                |    |            |
| 18             | M8             | 50             | 13.5           | 31             | 6.5            | 3              | 45             | 62             | 84 | 24390.0384 |