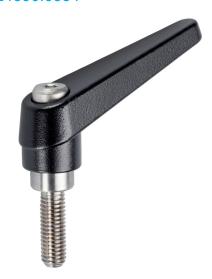

## **Product Description**

Adjustable clamping levers with rust-proof inner parts. Suitable for multiple applications, e.g. medical environments, chemical industry, and so on.

#### Lever

 Zinc die-cast, plastic coated, black, similar to RAL 9005, matt structure

### Inner parts

• Stainless steel 1.4305

### Screw

· Stainless steel 1.4305