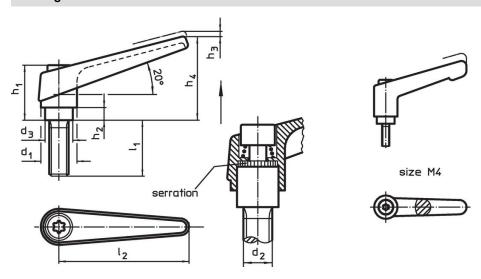

## **Drawing**

# **Order information**

| Dimensions     |                |                |                |                |                |                |                |                | I   | Art. No.   |
|----------------|----------------|----------------|----------------|----------------|----------------|----------------|----------------|----------------|-----|------------|
| d <sub>1</sub> | d <sub>2</sub> | l <sub>1</sub> | d <sub>3</sub> | h <sub>1</sub> | h <sub>2</sub> | h <sub>3</sub> | h <sub>4</sub> | l <sub>2</sub> |     |            |
| [mm]           |                |                |                |                |                |                |                |                | [g] |            |
| orange         |                |                |                |                |                |                |                |                |     |            |
| 18             | M8             | 50             | 13.5           | 31             | 6.5            | 3              | 45             | 62             | 84  | 24390.0381 |