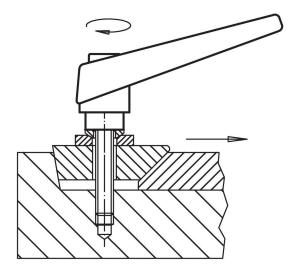

---------|-----|------------|
| d <sub>1</sub> | d <sub>2</sub> | l <sub>1</sub> | d <sub>3</sub> | h <sub>1</sub> | h <sub>2</sub> | h <sub>3</sub> | h <sub>4</sub> | l <sub>2</sub> |     |            |
| [mm]           |                |                |                |                |                |                |                |                | [g] |            |
| orange         |                |                |                |                |                |                |                |                |     |            |
| 18             | M8             | 50             | 13.5           | 31             | 6.5            | 3              | 45             | 62             | 84  | 24390.0381 |



Erwin Halder KG www.halder.com Page 1 of 2

# **Application example**



# Compliance

# **RoHS** compliant

Contains lead - compliant according to exceptions 6a / 6b / 6c.

## Contains SVHC substances >0,1% w/w

Contains lead - SVHC list [REACH] as of 23.01.2024.

## **Contains Proposition 65 substances**



Lead can cause cancer and reproductive harm from exposure https://www.P65Warnings.ca.gov/

## **Free from Conflict Minerals**

This product does not contain any substances designated as "conflict minerals" such as tantalum, tin, gold or tungsten from the Democratic Republic of Congo or adjacent countries.



Erwin Halder KG

www.halder.com Page 2 of 2

Published on: 6.4.2024