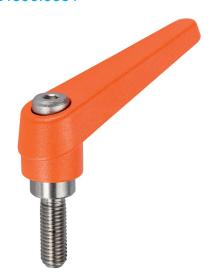

# Adjustable Clamping Levers • inner parts from stainless steel, with screw 24390.0381

## **Product Description**

Adjustable clamping levers with rust-proof inner parts. Suitable for multiple applications, e.g. medical environments, chemical industry, and so on.

#### Lever

· Zinc die-cast, plastic coated, orange similar to RAL 2004, matt structure

### Inner parts

Stainless steel 1.4305