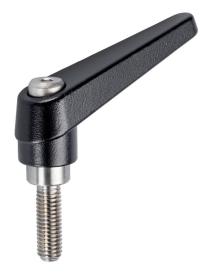

# **Product Description**

Adjustable clamping levers with rust-proof inner parts. Suitable for multiple applications, e.g. medical environments, chemical industry, and so on.

## Material

Lever

 Zinc die-cast, plastic coated, black, similar to RAL 9005, matt structure

#### Inner parts

Stainless steel 1.4305

#### Screw

Stainless steel 1.4305