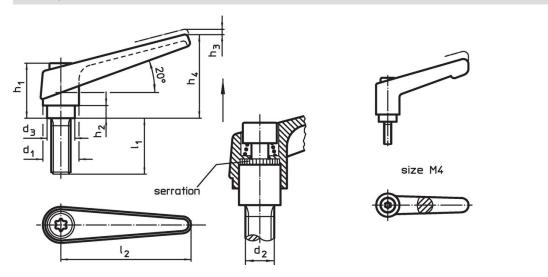

#### Notes

The screw part can be exchanged.

Drawing

## **Order information**

|                | Dimensions     |                |                |                |                |                |                |                | Ĩ   | Art. No.   |
|----------------|----------------|----------------|----------------|----------------|----------------|----------------|----------------|----------------|-----|------------|
| d <sub>1</sub> | d <sub>2</sub> | l <sub>1</sub> | d <sub>3</sub> | h <sub>1</sub> | h <sub>2</sub> | h <sub>3</sub> | h <sub>4</sub> | l <sub>2</sub> |     |            |
|                | [mm]           |                |                |                |                |                |                |                | [g] |            |
| black          |                |                |                |                |                |                |                |                |     |            |
| 18             | M8             | 40             | 13.5           | 31             | 6.5            | 3              | 45             | 62             | 81  | 24390.0374 |