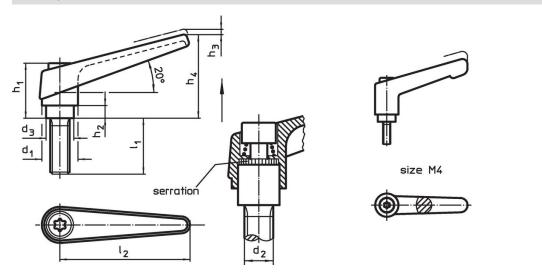

#### Notes

The screw part can be exchanged.

Drawing

## **Order information**

|                | Dimensions     |                |                |                |                |                |                |                | Ĩ   | Art. No.   |
|----------------|----------------|----------------|----------------|----------------|----------------|----------------|----------------|----------------|-----|------------|
| d <sub>1</sub> | d <sub>2</sub> | I <sub>1</sub> | d <sub>3</sub> | h <sub>1</sub> | h <sub>2</sub> | h <sub>3</sub> | h <sub>4</sub> | I <sub>2</sub> |     |            |
|                | [mm]           |                |                |                |                |                |                |                | [g] |            |
| black          |                |                |                |                |                |                |                |                |     |            |
| 18             | M8             | 32             | 13.5           | 31             | 6.5            | 3              | 45             | 62             | 79  | 24390.0364 |