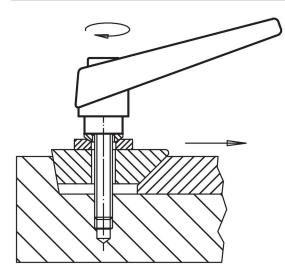

# **Application example**

### Operation

**By lifting the lever** the serrations are disengaged. The lever can be positioned by the serrations. On releasing the lever, the serrations are automatically re-engaged.