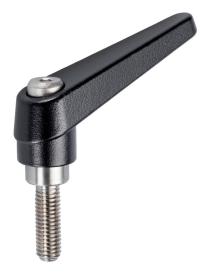

# **Product Description**

Adjustable clamping levers with rust-proof inner parts. Suitable for multiple applications, e.g. medical environments, chemical industry, and so on.

## Material

Lever

 Zinc die-cast, plastic coated, black, similar to RAL 9005, matt structure

#### Inner parts

Stainless steel 1.4305

#### Screw

Stainless steel 1.4305