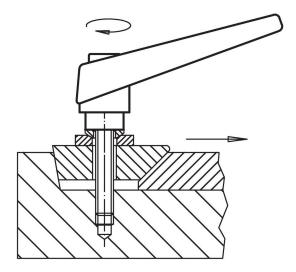

---------|-----|------------|
| d <sub>1</sub> | d <sub>2</sub> | l <sub>1</sub> | d <sub>3</sub> | h <sub>1</sub> | h <sub>2</sub> | h <sub>3</sub> | h <sub>4</sub> | l <sub>2</sub> |     |            |
| [mm]           |                |                |                |                |                |                |                |                | [g] |            |
| orange         |                |                |                |                |                |                |                |                |     |            |
| 18             | M8             | 25             | 13.5           | 31             | 6.5            | 3              | 45             | 62             | 77  | 24390.0351 |



Erwin Halder KG www.halder.com Page 1 of 2

# **Application example**



# Compliance

# **RoHS** compliant

Contains lead - compliant according to exceptions 6a / 6b / 6c.

## Contains SVHC substances >0,1% w/w

Contains lead - SVHC list [REACH] as of 23.01.2024.

#### **Contains Proposition 65 substances**



Lead can cause cancer and reproductive harm from exposure https://www.P65Warnings.ca.gov/

## **Free from Conflict Minerals**

This product does not contain any substances designated as "conflict minerals" such as tantalum, tin, gold or tungsten from the Democratic Republic of Congo or adjacent countries.



Erwin Halder KG

www.halder.com Page 2 of 2

Published on: 6.4.2024