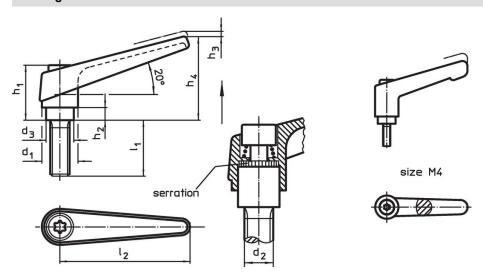

## **Drawing**

# **Order information**

| Dimensions     |                |                |                |                |                |                |                |                | I   | Art. No.   |
|----------------|----------------|----------------|----------------|----------------|----------------|----------------|----------------|----------------|-----|------------|
| d <sub>1</sub> | d <sub>2</sub> | l <sub>1</sub> | d <sub>3</sub> | h <sub>1</sub> | h <sub>2</sub> | h <sub>3</sub> | h <sub>4</sub> | l <sub>2</sub> |     |            |
| [mm]           |                |                |                |                |                |                |                |                | [g] |            |
| orange         |                |                |                |                |                |                |                |                |     |            |
| 18             | M8             | 25             | 13.5           | 31             | 6.5            | 3              | 45             | 62             | 77  | 24390.0351 |