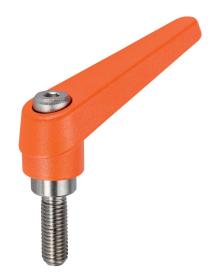

# Adjustable Clamping Levers • inner parts from stainless steel, with screw

24390.0351

#### Lever

 Zinc die-cast, plastic coated, orange similar to RAL 2004, matt structure

#### Inner parts

Stainless steel 1.4305

#### Screw

· Stainless steel 1.4305