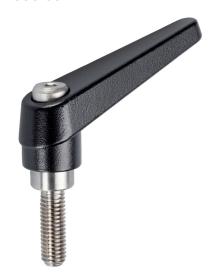

## **Product Description**

Adjustable clamping levers with rust-proof inner parts. Suitable for multiple applications, e.g. medical environments, chemical industry, and so on.

#### Lever

 Zinc die-cast, plastic coated, black, similar to RAL 9005, matt structure

#### Inner parts

• Stainless steel 1.4305

#### Screw

· Stainless steel 1.4305