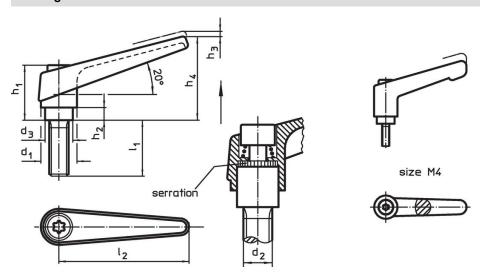

## **Drawing**

# Order information

| Dimensions     |                |                |                |                |                |                |                |                | I  | Art. No.   |
|----------------|----------------|----------------|----------------|----------------|----------------|----------------|----------------|----------------|----|------------|
| d <sub>1</sub> | d <sub>2</sub> | l <sub>1</sub> | d <sub>3</sub> | h <sub>1</sub> | h <sub>2</sub> | h <sub>3</sub> | h <sub>4</sub> | l <sub>2</sub> |    |            |
|                | [mm]           |                |                |                |                |                |                |                |    |            |
| black          |                |                |                |                |                |                |                |                |    |            |
| 18             | M8             | 20             | 13.5           | 31             | 6.5            | 3              | 45             | 62             | 76 | 24390.0344 |