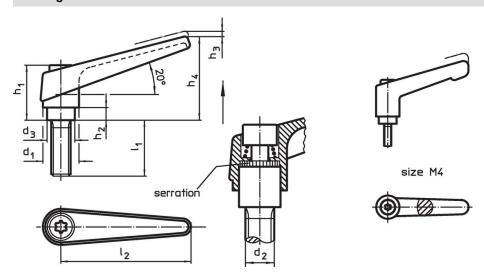

## **Drawing**

# Order information

| Dimensions     |                |                |                |                |                |                |                |                | I  | Art. No.   |
|----------------|----------------|----------------|----------------|----------------|----------------|----------------|----------------|----------------|----|------------|
| d <sub>1</sub> | d <sub>2</sub> | l <sub>1</sub> | d <sub>3</sub> | h <sub>1</sub> | h <sub>2</sub> | h <sub>3</sub> | h <sub>4</sub> | l <sub>2</sub> |    |            |
|                | [mm]           |                |                |                |                |                |                |                |    |            |
| black          |                |                |                |                |                |                |                |                |    |            |
| 18             | M8             | 16             | 13.5           | 31             | 6.5            | 3              | 45             | 62             | 74 | 24390.0334 |