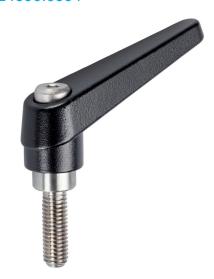

# **Product Description**

Adjustable clamping levers with rust-proof inner parts. Suitable for multiple applications, e.g. medical environments, chemical industry, and so on.

#### Lever

 Zinc die-cast, plastic coated, black, similar to RAL 9005, matt structure

#### Inner parts

• Stainless steel 1.4305

#### Screw

· Stainless steel 1.4305