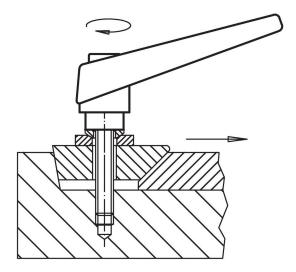

--------|
| d <sub>1</sub> | d <sub>2</sub> | l <sub>1</sub> | d <sub>3</sub> | h <sub>1</sub> | h <sub>2</sub> | h <sub>3</sub> | h <sub>4</sub> | l <sub>2</sub> |    |            |
|                | [mm]           |                |                |                |                |                |                |                |    |            |
| black          |                |                |                |                |                |                |                |                |    |            |
| 18             | M8             | 16             | 13.5           | 31             | 6.5            | 3              | 45             | 62             | 74 | 24390.0334 |



Erwin Halder KG www.halder.com Page 1 of 2

Published on: 6.4.2024

# **Application example**



# Compliance

# **RoHS** compliant

Contains lead - compliant according to exceptions 6a / 6b / 6c.

## Contains SVHC substances >0,1% w/w

Contains lead - SVHC list [REACH] as of 23.01.2024.

#### **Contains Proposition 65 substances**



Lead can cause cancer and reproductive harm from exposure https://www.P65Warnings.ca.gov/

## **Free from Conflict Minerals**

This product does not contain any substances designated as "conflict minerals" such as tantalum, tin, gold or tungsten from the Democratic Republic of Congo or adjacent countries.



Erwin Halder KG

www.halder.com Page 2 of 2

Published on: 6.4.2024