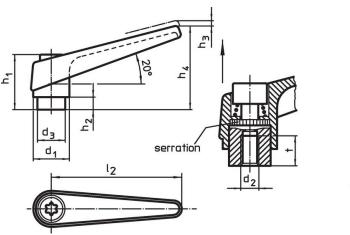

## Notes

The threaded portion can be exchanged.

| Dimensions            |                |                |                |                |                |    |                |    | I  | Art. No.   |
|-----------------------|----------------|----------------|----------------|----------------|----------------|----|----------------|----|----|------------|
| <b>d</b> <sub>1</sub> | d <sub>2</sub> | d <sub>3</sub> | h <sub>1</sub> | h <sub>2</sub> | h <sub>3</sub> | h4 | l <sub>2</sub> | t  | -  |            |
|                       |                |                |                |                |                |    |                | ≥  |    |            |
| [mm]                  |                |                |                |                |                |    |                |    |    |            |
| black                 |                |                |                |                |                |    |                |    |    |            |
| 18                    | M8             | 13.5           | 31             | 6.5            | 3              | 45 | 62             | 10 | 67 | 24390.0324 |