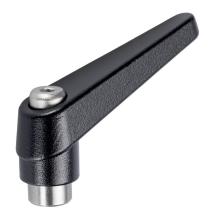

# Adjustable Clamping Levers • inner parts from stainless steel, with female thread 24390.0324

# **Product Description**

Adjustable clamping levers with rust-proof inner parts. Suitable for multiple applications, e.g. medical environments, chemical industry, and so on.

#### Lever

 Zinc die-cast, plastic coated, black, similar to RAL 9005, matt structure

## Threaded part

Stainless steel 1.4305

## Inner parts

Stainless steel 1.4305