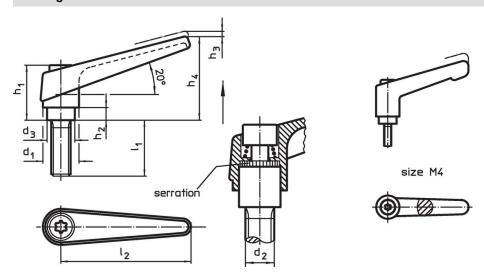

## **Drawing**

Erwin Halder KG

# **Order information**

| Dimensions     |                |                |                |                |                |                |                |                | I   | Art. No.   |
|----------------|----------------|----------------|----------------|----------------|----------------|----------------|----------------|----------------|-----|------------|
| d <sub>1</sub> | d <sub>2</sub> | l <sub>1</sub> | d <sub>3</sub> | h <sub>1</sub> | h <sub>2</sub> | h <sub>3</sub> | h <sub>4</sub> | l <sub>2</sub> | _   |            |
| [mm]           |                |                |                |                |                |                |                |                | [g] |            |
| black          |                |                |                |                |                |                |                |                |     |            |
| 14             | M6             | 50             | 10             | 24.5           | 4              | 3              | 35             | 45             | 43  | 24390.0194 |