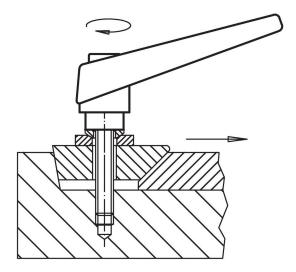

--------|----------------|-----|------------|
| d <sub>1</sub> | d <sub>2</sub> | l <sub>1</sub> | d <sub>3</sub> | h <sub>1</sub> | h <sub>2</sub> | h <sub>3</sub> | h <sub>4</sub> | l <sub>2</sub> | _   |            |
| [mm]           |                |                |                |                |                |                |                |                | [g] |            |
| black          |                |                |                |                |                |                |                |                |     |            |
| 14             | M6             | 50             | 10             | 24.5           | 4              | 3              | 35             | 45             | 43  | 24390.0194 |



www.halder.com Page 1 of 2

# **Application example**



# Compliance

# **RoHS** compliant

Contains lead - compliant according to exceptions 6a / 6b / 6c.

## Contains SVHC substances >0,1% w/w

Contains lead - SVHC list [REACH] as of 23.01.2024.

### **Contains Proposition 65 substances**



Lead can cause cancer and reproductive harm from exposure https://www.P65Warnings.ca.gov/

## **Free from Conflict Minerals**

This product does not contain any substances designated as "conflict minerals" such as tantalum, tin, gold or tungsten from the Democratic Republic of Congo or adjacent countries.



Erwin Halder KG

www.halder.com Page 2 of 2

Published on: 6.4.2024