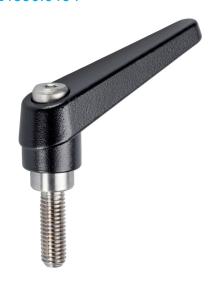

# **Product Description**

Adjustable clamping levers with rust-proof inner parts. Suitable for multiple applications, e.g. medical environments, chemical industry, and so on.

#### Lever

 Zinc die-cast, plastic coated, black, similar to RAL 9005, matt structure

#### Inner parts

• Stainless steel 1.4305

#### Screw

· Stainless steel 1.4305