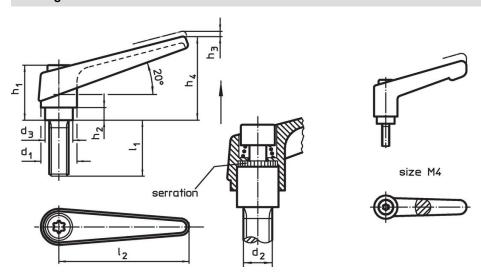

## **Drawing**

# **Order information**

| Dimensions     |                |                |                |                |                |                |                |                | I   | Art. No.   |
|----------------|----------------|----------------|----------------|----------------|----------------|----------------|----------------|----------------|-----|------------|
| d <sub>1</sub> | d <sub>2</sub> | I <sub>1</sub> | d <sub>3</sub> | h <sub>1</sub> | h <sub>2</sub> | h <sub>3</sub> | h <sub>4</sub> | l <sub>2</sub> | _   |            |
| [mm]           |                |                |                |                |                |                |                |                | [g] |            |
| orange         |                |                |                |                |                |                |                |                |     |            |
| 14             | M6             | 40             | 10             | 24.5           | 4              | 3              | 35             | 45             | 41  | 24390.0181 |