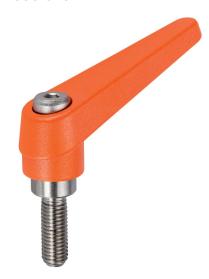

## **Product Description**

Adjustable clamping levers with rust-proof inner parts. Suitable for multiple applications, e.g. medical environments, chemical industry, and so on.

#### Lever

 Zinc die-cast, plastic coated, orange similar to RAL 2004, matt structure

#### Inner parts

· Stainless steel 1.4305

#### Screw

· Stainless steel 1.4305