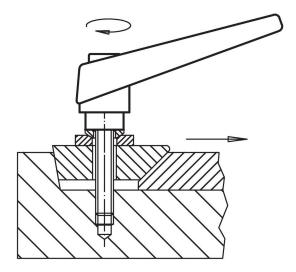

----|
| d <sub>1</sub> | d <sub>2</sub> | I <sub>1</sub> | d <sub>3</sub> | h <sub>1</sub> | h <sub>2</sub> | h <sub>3</sub> | h <sub>4</sub> | l <sub>2</sub> | _   |            |
| [mm]           |                |                |                |                |                |                |                |                | [g] |            |
| orange         |                |                |                |                |                |                |                |                |     |            |
| 14             | M6             | 40             | 10             | 24.5           | 4              | 3              | 35             | 45             | 41  | 24390.0181 |



Erwin Halder KG www.halder.com Page 1 of 2

Published on: 6.4.2024

# **Application example**



# Compliance

# **RoHS** compliant

Contains lead - compliant according to exceptions 6a / 6b / 6c.

## Contains SVHC substances >0,1% w/w

Contains lead - SVHC list [REACH] as of 23.01.2024.

#### **Contains Proposition 65 substances**



Lead can cause cancer and reproductive harm from exposure https://www.P65Warnings.ca.gov/

## **Free from Conflict Minerals**

This product does not contain any substances designated as "conflict minerals" such as tantalum, tin, gold or tungsten from the Democratic Republic of Congo or adjacent countries.



Erwin Halder KG

www.halder.com Page 2 of 2

Published on: 6.4.2024