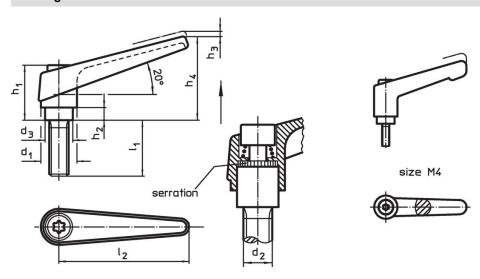

## **Drawing**

Erwin Halder KG

# **Order information**

| Dimensions     |                |                |                |                |                |                |                |                | I  | Art. No.   |
|----------------|----------------|----------------|----------------|----------------|----------------|----------------|----------------|----------------|----|------------|
| d <sub>1</sub> | d <sub>2</sub> | I <sub>1</sub> | d <sub>3</sub> | h <sub>1</sub> | h <sub>2</sub> | h <sub>3</sub> | h <sub>4</sub> | l <sub>2</sub> | _  |            |
|                | [mm]           |                |                |                |                |                |                | [g]            |    |            |
| orange         |                |                |                |                |                |                |                |                |    |            |
| 14             | М6             | 32             | 10             | 24.5           | 4              | 3              | 35             | 45             | 40 | 24390.0171 |

#### Operation

By lifting the lever the serrations are disengaged. The lever can be positioned by the serrations. On releasing the lever, the serrations are automatically re-engaged.