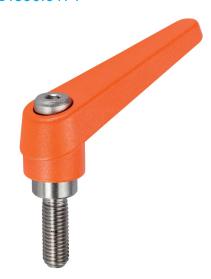

# Adjustable Clamping Levers • inner parts from stainless steel, with screw 24390.0171

## **Product Description**

Adjustable clamping levers with rust-proof inner parts. Suitable for multiple applications, e.g. medical environments, chemical industry, and so on.

#### Lever

· Zinc die-cast, plastic coated, orange similar to RAL 2004, matt structure

#### Inner parts

Stainless steel 1.4305

#### Screw

· Stainless steel 1.4305