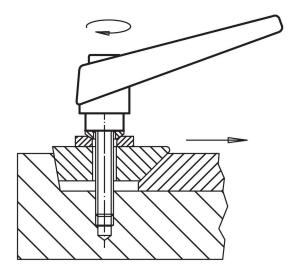

-|-----|------------|
| d <sub>1</sub> | d <sub>2</sub> | I <sub>1</sub> | d <sub>3</sub> | h <sub>1</sub> | h <sub>2</sub> | h <sub>3</sub> | h <sub>4</sub> | l <sub>2</sub> | _   |            |
| [mm]           |                |                |                |                |                |                |                |                | [g] |            |
| black          |                |                |                |                |                |                |                |                |     |            |
| 14             | M6             | 25             | 10             | 24.5           | 4              | 3              | 35             | 45             | 39  | 24390.0164 |



www.halder.com Page 1 of 2

Published on: 3.2.2024

# **Application example**



# Compliance

# **RoHS** compliant

Contains lead - compliant according to exceptions 6a / 6b / 6c.

## Contains SVHC substances >0,1% w/w

Contains lead - SVHC list [REACH] as of 23.01.2024.

#### **Contains Proposition 65 substances**



Lead can cause cancer and reproductive harm from exposure https://www.P65Warnings.ca.gov/

## **Free from Conflict Minerals**

This product does not contain any substances designated as "conflict minerals" such as tantalum, tin, gold or tungsten from the Democratic Republic of Congo or adjacent countries.



Erwin Halder KG

www.halder.com Page 2 of 2

Published on: 3.2.2024