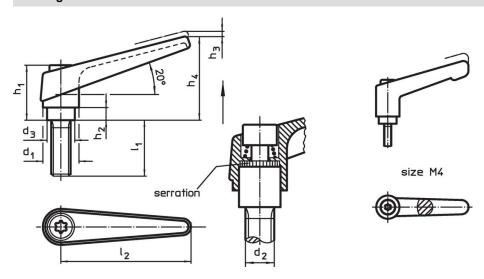

## **Drawing**

Erwin Halder KG

# Order information

| Dimensions     |                |                |                |                |                |                |                |                | I   | Art. No.   |
|----------------|----------------|----------------|----------------|----------------|----------------|----------------|----------------|----------------|-----|------------|
| d <sub>1</sub> | d <sub>2</sub> | I <sub>1</sub> | d <sub>3</sub> | h <sub>1</sub> | h <sub>2</sub> | h <sub>3</sub> | h <sub>4</sub> | l <sub>2</sub> | _   |            |
| [mm]           |                |                |                |                |                |                |                |                | [g] |            |
| black          |                |                |                |                |                |                |                |                |     |            |
| 14             | M6             | 25             | 10             | 24.5           | 4              | 3              | 35             | 45             | 39  | 24390.0164 |