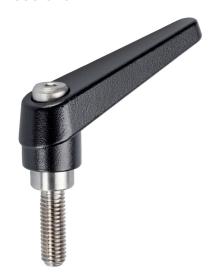

# **Product Description**

Adjustable clamping levers with rust-proof inner parts. Suitable for multiple applications, e.g. medical environments, chemical industry, and so on.

#### Lever

 Zinc die-cast, plastic coated, black, similar to RAL 9005, matt structure

#### Inner parts

• Stainless steel 1.4305

#### Screw

· Stainless steel 1.4305