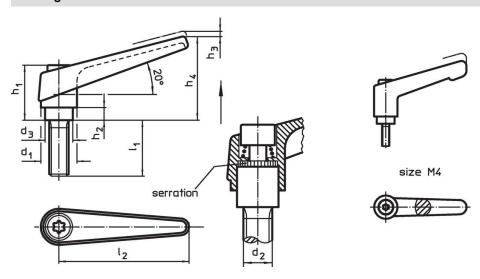

## **Drawing**

Erwin Halder KG

# **Order information**

| Dimensions     |                |                |                |                |                |                |                |                | I  | Art. No.   |
|----------------|----------------|----------------|----------------|----------------|----------------|----------------|----------------|----------------|----|------------|
| d <sub>1</sub> | d <sub>2</sub> | I <sub>1</sub> | d <sub>3</sub> | h <sub>1</sub> | h <sub>2</sub> | h <sub>3</sub> | h <sub>4</sub> | l <sub>2</sub> | _  |            |
|                | [mm]           |                |                |                |                |                |                | [g]            |    |            |
| orange         |                |                |                |                |                |                |                |                |    |            |
| 14             | M6             | 20             | 10             | 24.5           | 4              | 3              | 35             | 45             | 38 | 24390.0151 |