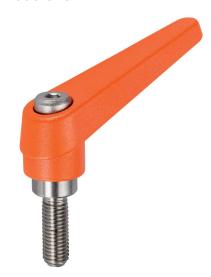

# Adjustable Clamping Levers • inner parts from stainless steel, with screw

## **Product Description**

Adjustable clamping levers with rust-proof inner parts. Suitable for multiple applications, e.g. medical environments, chemical industry, and so on.

#### Lever

 Zinc die-cast, plastic coated, orange similar to RAL 2004, matt structure