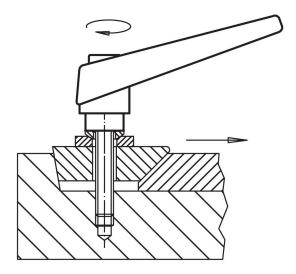

# **Application example**

## Operation

By lifting the lever the serrations are disengaged. The lever can be positioned by the serrations. On releasing the lever, the serrations are automatically re-engaged.