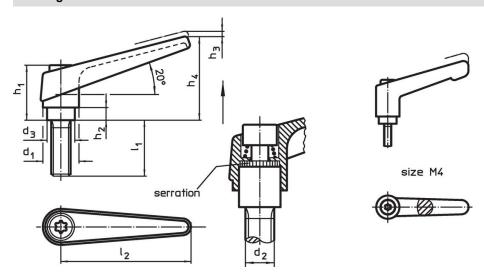

## **Drawing**

## Order information

| Dimensions     |                |                |                |                |                |                |                |                | I   | Art. No.   |
|----------------|----------------|----------------|----------------|----------------|----------------|----------------|----------------|----------------|-----|------------|
| d <sub>1</sub> | d <sub>2</sub> | I <sub>1</sub> | d <sub>3</sub> | h <sub>1</sub> | h <sub>2</sub> | h <sub>3</sub> | h <sub>4</sub> | l <sub>2</sub> | _   |            |
| [mm]           |                |                |                |                |                |                |                |                | [g] |            |
| black          |                |                |                |                |                |                |                |                |     |            |
| 14             | M6             | 16             | 10             | 24.5           | 4              | 3              | 35             | 45             | 37  | 24390.0144 |