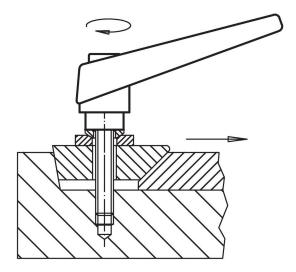

# **Application example**

#### **Operation**

By lifting the lever the serrations are disengaged. The lever can be positioned by the serrations. On releasing the lever, the serrations are automatically re-engaged.