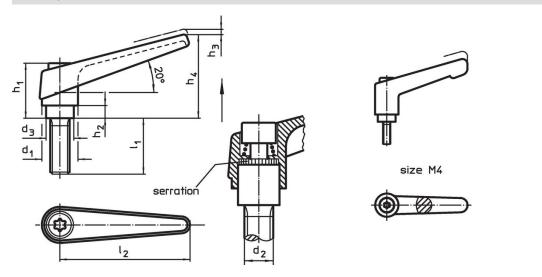

#### Notes

The screw part can be exchanged.

Drawing

## **Order information**

| Dimensions     |                |                |                |                |                |                |    |    | Ĩ   | Art. No.   |
|----------------|----------------|----------------|----------------|----------------|----------------|----------------|----|----|-----|------------|
| d <sub>1</sub> | d <sub>2</sub> | l <sub>1</sub> | d <sub>3</sub> | h <sub>1</sub> | h <sub>2</sub> | h <sub>3</sub> | h4 | I2 | -   |            |
| [mm]           |                |                |                |                |                |                |    |    | [g] |            |
| black          |                |                |                |                |                |                |    |    |     |            |
| 14             | M6             | 12             | 10             | 24.5           | 4              | 3              | 35 | 45 | 37  | 24390.0134 |