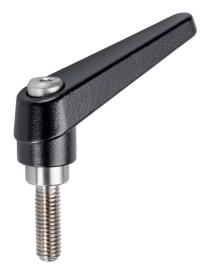

# Adjustable Clamping Levers • inner parts from stainless steel, with screw 24390.0134

## **Product Description**

Adjustable clamping levers with rust-proof inner parts. Suitable for multiple applications, e.g. medical environments, chemical industry, and so on.

## Material

Lever

 Zinc die-cast, plastic coated, black, similar to RAL 9005, matt structure

#### Inner parts

Stainless steel 1.4305

### Screw

Stainless steel 1.4305