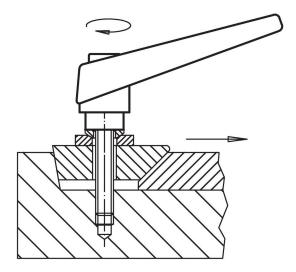

------|----|------------|
| d <sub>1</sub> | d <sub>2</sub> | I <sub>1</sub> | d <sub>3</sub> | h <sub>1</sub> | h <sub>2</sub> | h <sub>3</sub> | h <sub>4</sub> | l <sub>2</sub> | _  |            |
|                | [mm]           |                |                |                |                |                |                | [g]            |    |            |
| orange         |                |                |                |                |                |                |                |                |    |            |
| 14             | M6             | 12             | 10             | 24.5           | 4              | 3              | 35             | 45             | 37 | 24390.0131 |



www.halder.com Page 1 of 2

Published on: 6.4.2024

# **Application example**



# Compliance

# **RoHS** compliant

Contains lead - compliant according to exceptions 6a / 6b / 6c.

## Contains SVHC substances >0,1% w/w

Contains lead - SVHC list [REACH] as of 23.01.2024.

#### **Contains Proposition 65 substances**



Lead can cause cancer and reproductive harm from exposure https://www.P65Warnings.ca.gov/

## **Free from Conflict Minerals**

This product does not contain any substances designated as "conflict minerals" such as tantalum, tin, gold or tungsten from the Democratic Republic of Congo or adjacent countries.



Erwin Halder KG

www.halder.com Page 2 of 2

Published on: 6.4.2024