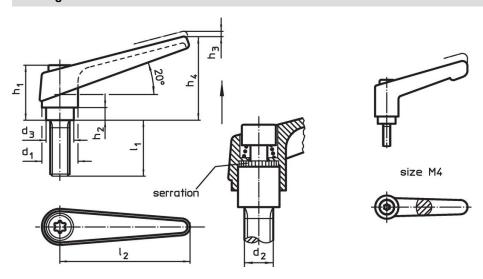

## **Drawing**

Erwin Halder KG

# **Order information**

| Dimensions     |                |                |                |                |                |                |                |                | I  | Art. No.   |
|----------------|----------------|----------------|----------------|----------------|----------------|----------------|----------------|----------------|----|------------|
| d <sub>1</sub> | d <sub>2</sub> | I <sub>1</sub> | d <sub>3</sub> | h <sub>1</sub> | h <sub>2</sub> | h <sub>3</sub> | h <sub>4</sub> | l <sub>2</sub> | _  |            |
|                | [mm]           |                |                |                |                |                |                | [g]            |    |            |
| orange         |                |                |                |                |                |                |                |                |    |            |
| 14             | M6             | 12             | 10             | 24.5           | 4              | 3              | 35             | 45             | 37 | 24390.0131 |