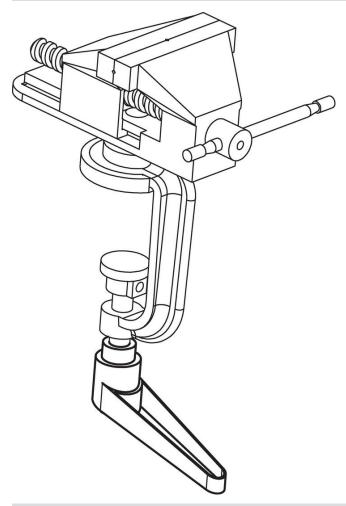

ub> | h <sub>3</sub> | h <sub>4</sub> | l <sub>2</sub> | t |   |          |
|                |                |                |                |                |                |                |                | ≥ |   |          |
| [mm]           |                |                |                |                |                |                |                |   |   |          |
| orange         |                |                |                |                |                |                |                |   |   |          |
| _              |                |                |                |                |                |                |                |   |   |          |

Erwin Halder KG www.halder.com

Page 1 of 2 Published on: 6.4.2024

# **Application example**



# Compliance

# RoHS compliant

Contains lead - compliant according to exceptions 6a / 6b / 6c.

# Contains SVHC substances >0,1% w/w

Contains lead - SVHC list [REACH] as of 23.01.2024.

# **Contains Proposition 65 substances**



Lead can cause cancer and reproductive harm from exposure https://www.P65Warnings.ca.gov/

Erwin Halder KG

#### **Free from Conflict Minerals**

This product does not contain any substances designated as "conflict minerals" such as tantalum, tin, gold or tungsten from the Democratic Republic of Congo or adjacent countries.



www.halder.com Page 2 of 2

Published on: 6.4.2024