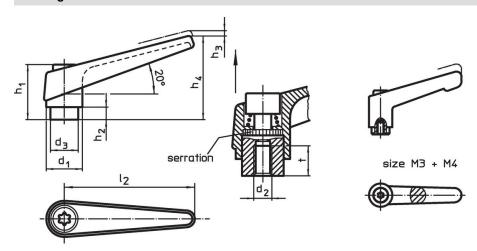

# **Drawing**

# **Order information**

| Dimensions     |                |                |                |                |                |                |                |   | I | Art. No. |
|----------------|----------------|----------------|----------------|----------------|----------------|----------------|----------------|---|---|----------|
| d <sub>1</sub> | d <sub>2</sub> | d <sub>3</sub> | h <sub>1</sub> | h <sub>2</sub> | h <sub>3</sub> | h <sub>4</sub> | l <sub>2</sub> | t |   |          |
|                |                |                |                |                |                |                |                | ≥ |   |          |
| [mm]           |                |                |                |                |                |                |                |   |   |          |
| orange         |                |                |                |                |                |                |                |   |   |          |
| _              |                |                |                |                |                |                |                |   |   |          |