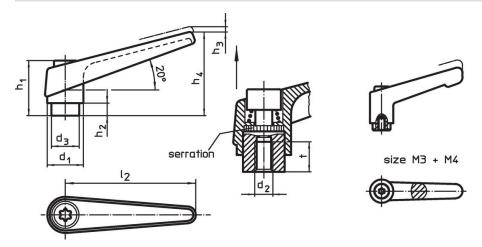

# **Drawing**

# **Order information**

| Dimensions     |                |                |                |                |                |    |                |   | I   | Art. No. |
|----------------|----------------|----------------|----------------|----------------|----------------|----|----------------|---|-----|----------|
| d <sub>1</sub> | d <sub>2</sub> | d <sub>3</sub> | h <sub>1</sub> | h <sub>2</sub> | h <sub>3</sub> | h₄ | l <sub>2</sub> | t | _   |          |
|                |                |                |                |                |                |    |                | ≥ |     |          |
| [mm]           |                |                |                |                |                |    |                |   | [9] |          |
| orange         |                |                |                |                |                |    |                |   |     |          |
|                |                |                |                |                |                |    |                |   |     |          |