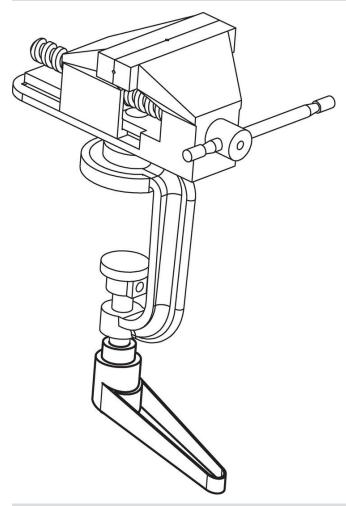

1</sub> | d <sub>2</sub> | d <sub>3</sub> | h <sub>1</sub> | h <sub>2</sub> | h <sub>3</sub> | h₄ | l <sub>2</sub> | t | _   |          |
|                |                |                |                |                |                |    |                | ≥ |     |          |
| [mm]           |                |                |                |                |                |    |                |   | [9] |          |
| orange         |                |                |                |                |                |    |                |   |     |          |
|                |                |                |                |                |                |    |                |   |     |          |



Erwin Halder KG www.halder.com Page 1 of 2

# **Application example**



# Compliance

# RoHS compliant

Contains lead - compliant according to exceptions 6a / 6b / 6c.

# Contains SVHC substances >0,1% w/w

Contains lead - SVHC list [REACH] as of 23.01.2024.

# **Contains Proposition 65 substances**



Lead can cause cancer and reproductive harm from exposure https://www.P65Warnings.ca.gov/

Erwin Halder KG

#### **Free from Conflict Minerals**

This product does not contain any substances designated as "conflict minerals" such as tantalum, tin, gold or tungsten from the Democratic Republic of Congo or adjacent countries.



www.halder.com Page 2 of 2

Published on: 6.4.2024