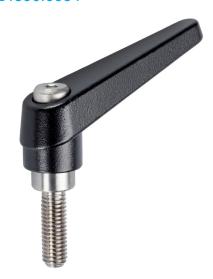

# **Product Description**

Adjustable clamping levers with rust-proof inner parts. Suitable for multiple applications, e.g. medical environments, chemical industry, and so on.

#### Lever

· Zinc die-cast, plastic coated, black, similar to RAL 9005, matt structure

#### Inner parts

• Stainless steel 1.4305

#### Screw

· Stainless steel 1.4305