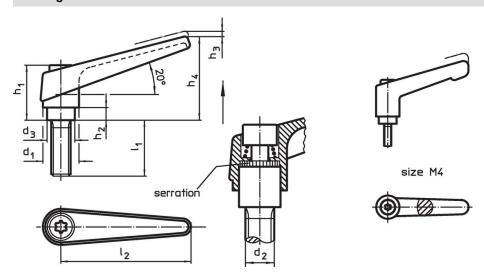

## **Drawing**

# **Order information**

| Dimensions     |                |                |                |                |                |                |                |                | I   | Art. No.   |
|----------------|----------------|----------------|----------------|----------------|----------------|----------------|----------------|----------------|-----|------------|
| d <sub>1</sub> | d <sub>2</sub> | I <sub>1</sub> | d <sub>3</sub> | h <sub>1</sub> | h <sub>2</sub> | h <sub>3</sub> | h <sub>4</sub> | l <sub>2</sub> | _   |            |
|                |                |                |                | [mm]           |                |                | ·              |                | [g] |            |
| black          |                |                |                |                |                |                |                |                |     |            |
| 14             | M5             | 32             | 10             | 24.5           | 4              | 3              | 35             | 45             | 38  | 24390.0084 |