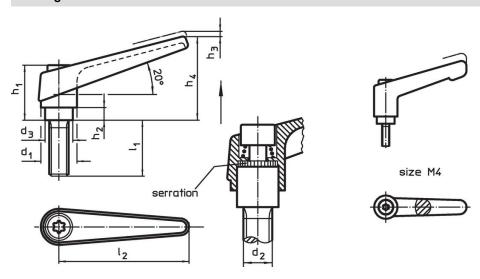

## **Drawing**

# Order information

| Dimensions     |                |                |                |                |                |                |                |                | I   | Art. No.   |
|----------------|----------------|----------------|----------------|----------------|----------------|----------------|----------------|----------------|-----|------------|
| d <sub>1</sub> | d <sub>2</sub> | I <sub>1</sub> | d <sub>3</sub> | h <sub>1</sub> | h <sub>2</sub> | h <sub>3</sub> | h <sub>4</sub> | l <sub>2</sub> | _   |            |
| [mm]           |                |                |                |                |                |                |                |                | [g] |            |
| orange         |                |                |                |                |                |                |                |                |     |            |
| 14             | M5             | 32             | 10             | 24.5           | 4              | 3              | 35             | 45             | 38  | 24390.0081 |