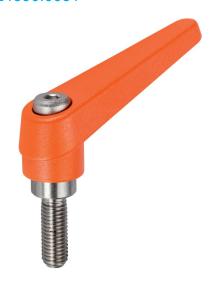

## **Product Description**

Adjustable clamping levers with rust-proof inner parts. Suitable for multiple applications, e.g. medical environments, chemical industry, and so on.

#### Lever

 Zinc die-cast, plastic coated, orange similar to RAL 2004, matt structure

#### Inner parts

• Stainless steel 1.4305

#### Screw

· Stainless steel 1.4305