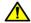

# **Application example**

#### Operation

By lifting the lever the serrations are disengaged. The lever can be positioned by the serrations. On releasing the lever, the serrations are automatically re-engaged.