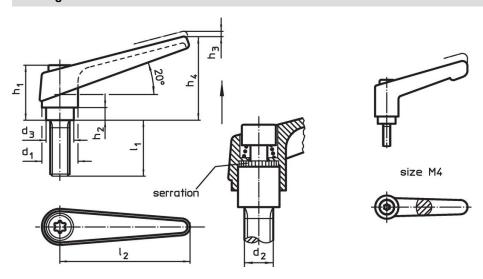

## **Drawing**

# Order information

| Dimensions     |                |                |                |                |                |                |                |                | I   | Art. No.   |
|----------------|----------------|----------------|----------------|----------------|----------------|----------------|----------------|----------------|-----|------------|
| d <sub>1</sub> | d <sub>2</sub> | I <sub>1</sub> | d <sub>3</sub> | h <sub>1</sub> | h <sub>2</sub> | h <sub>3</sub> | h <sub>4</sub> | l <sub>2</sub> | _   |            |
| [mm]           |                |                |                |                |                |                |                |                | [g] |            |
| black          |                |                |                |                |                |                |                |                |     |            |
| 14             | M5             | 25             | 10             | 24.5           | 4              | 3              | 35             | 45             | 38  | 24390.0074 |