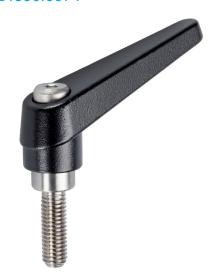

# **Product Description**

Adjustable clamping levers with rust-proof inner parts. Suitable for multiple applications, e.g. medical environments, chemical industry, and so on.

#### Lever

 Zinc die-cast, plastic coated, black, similar to RAL 9005, matt structure

#### Inner parts

• Stainless steel 1.4305

#### Screw

· Stainless steel 1.4305