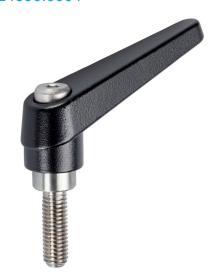

## **Product Description**

Adjustable clamping levers with rust-proof inner parts. Suitable for multiple applications, e.g. medical environments, chemical industry, and so on.

#### Lever

· Zinc die-cast, plastic coated, black, similar to RAL 9005, matt structure

#### Inner parts

• Stainless steel 1.4305

#### Screw

· Stainless steel 1.4305