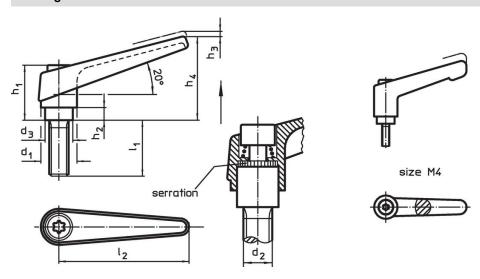

## **Drawing**

# **Order information**

| Dimensions     |                |                |                |                |                |                |                |                | 1   | Art. No.   |
|----------------|----------------|----------------|----------------|----------------|----------------|----------------|----------------|----------------|-----|------------|
| d <sub>1</sub> | d <sub>2</sub> | I <sub>1</sub> | d <sub>3</sub> | h <sub>1</sub> | h <sub>2</sub> | h <sub>3</sub> | h <sub>4</sub> | l <sub>2</sub> | _   |            |
|                |                |                |                | [mm]           |                |                |                |                | [g] |            |
| black          |                |                |                |                |                |                |                |                |     |            |
| 14             | M5             | 20             | 10             | 24.5           | 4              | 3              | 35             | 45             | 37  | 24390.0064 |