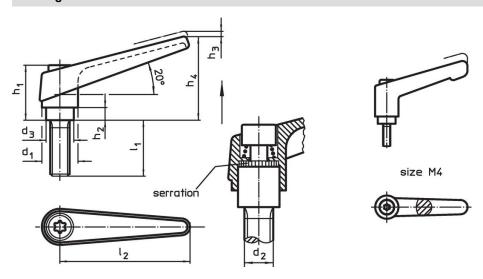

## **Drawing**

Erwin Halder KG

# **Order information**

| Dimensions     |                |                |                |                |                |                |                |                | I   | Art. No.   |
|----------------|----------------|----------------|----------------|----------------|----------------|----------------|----------------|----------------|-----|------------|
| d <sub>1</sub> | d <sub>2</sub> | l <sub>1</sub> | d <sub>3</sub> | h <sub>1</sub> | h <sub>2</sub> | h <sub>3</sub> | h <sub>4</sub> | l <sub>2</sub> | _   |            |
|                | [mm]           |                |                |                |                |                |                |                | [g] |            |
| black          |                |                |                |                |                |                |                |                |     |            |
| 14             | M5             | 16             | 10             | 24.5           | 4              | 3              | 35             | 45             | 36  | 24390.0054 |