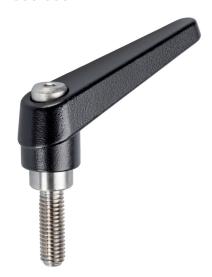

## **Product Description**

Adjustable clamping levers with rust-proof inner parts. Suitable for multiple applications, e.g. medical environments, chemical industry, and so on.

#### Lever

 Zinc die-cast, plastic coated, black, similar to RAL 9005, matt structure

#### Inner parts

• Stainless steel 1.4305

#### Screw

· Stainless steel 1.4305