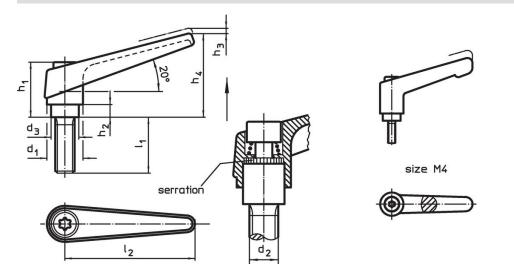

# Drawing

## **Order information**

| d <sub>1</sub> | Dimensions<br>d <sub>1</sub> d <sub>2</sub> l <sub>1</sub> d <sub>3</sub> h <sub>1</sub> h <sub>2</sub> h <sub>3</sub> h <sub>4</sub> l <sub>2</sub> |    |    |      |   |   |    |     | Ĩ  | Art. No.   |
|----------------|------------------------------------------------------------------------------------------------------------------------------------------------------|----|----|------|---|---|----|-----|----|------------|
|                | [mm]                                                                                                                                                 |    |    |      |   |   | -  | [g] |    |            |
| orange         |                                                                                                                                                      |    |    |      |   |   |    |     |    |            |
| 14             | M5                                                                                                                                                   | 16 | 10 | 24.5 | 4 | 3 | 35 | 45  | 36 | 24390.0051 |