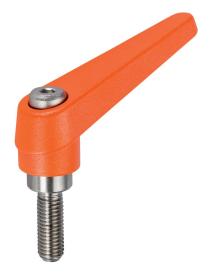

# **Product Description**

Adjustable clamping levers with rust-proof inner parts. Suitable for multiple applications, e.g. medical environments, chemical industry, and so on.

#### Lever

• Zinc die-cast, plastic coated, orange similar to RAL 2004, matt structure

#### Inner parts

Stainless steel 1.4305

## Screw

Stainless steel 1.4305