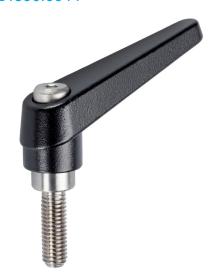

# **Product Description**

Adjustable clamping levers with rust-proof inner parts. Suitable for multiple applications, e.g. medical environments, chemical industry, and so on.

#### Lever

 Zinc die-cast, plastic coated, black, similar to RAL 9005, matt structure

#### Inner parts

• Stainless steel 1.4305

#### Screw

· Stainless steel 1.4305