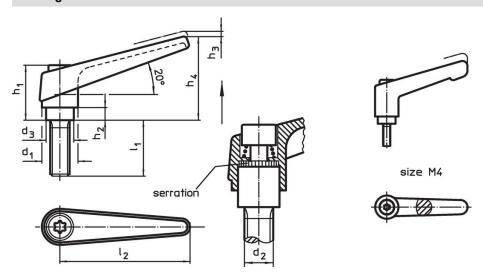

## **Drawing**

# Order information

| Dimensions     |                |                |                |                |                |                |                |                | 1   | Art. No.   |
|----------------|----------------|----------------|----------------|----------------|----------------|----------------|----------------|----------------|-----|------------|
| d <sub>1</sub> | d <sub>2</sub> | l <sub>1</sub> | d <sub>3</sub> | h <sub>1</sub> | h <sub>2</sub> | h <sub>3</sub> | h <sub>4</sub> | l <sub>2</sub> | _   |            |
|                |                |                |                | [mm]           |                |                | ·              |                | [g] |            |
| black          |                |                |                |                |                |                |                |                |     |            |
| 14             | M5             | 12             | 10             | 24.5           | 4              | 3              | 35             | 45             | 36  | 24390.0044 |