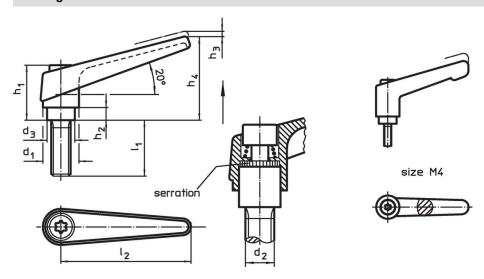

# Adjustable Clamping Levers • inner parts from stainless steel, with screw





# **Product Description**

Adjustable clamping levers with rust-proof inner parts. Suitable for multiple applications, e.g. medical environments, chemical industry, and so on.

### Material

#### Lever

 Zinc die-cast, plastic coated, orange similar to RAL 2004, matt structure

#### Inner parts

• Stainless steel 1.4305

#### Screw

· Stainless steel 1.4305

#### Operation

By lifting the lever the serrations are disengaged. The lever can be positioned by the serrations. On releasing the lever, the serrations are automatically re-engaged.

#### More information

#### Notes

The screw part can be exchanged.

## **Drawing**



Erwin Halder KG

# **Order information**

| Dimensions     |                |                |                |                |                |                |                |                | I  | Art. No.   |
|----------------|----------------|----------------|----------------|----------------|----------------|----------------|----------------|----------------|----|------------|
| d <sub>1</sub> | d <sub>2</sub> | I <sub>1</sub> | d <sub>3</sub> | h <sub>1</sub> | h <sub>2</sub> | h <sub>3</sub> | h <sub>4</sub> | l <sub>2</sub> | _  |            |
|                |                |                |                |                |                |                |                | [g]            |    |            |
| orange         |                |                |