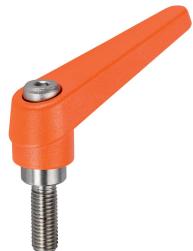

## **Drawing**

Erwin Halder KG

# **Order information**

| Dimensions     |                |                |                |                |                |                |                |                | I  | Art. No.   |
|----------------|----------------|----------------|----------------|----------------|----------------|----------------|----------------|----------------|----|------------|
| d <sub>1</sub> | d <sub>2</sub> | I <sub>1</sub> | d <sub>3</sub> | h <sub>1</sub> | h <sub>2</sub> | h <sub>3</sub> | h <sub>4</sub> | l <sub>2</sub> | _  |            |
|                |                |                |                |                |                |                |                | [g]            |    |            |
| orange         |                |                |                |                |                |                |                |                |    |            |
| 14             | M5             | 12             | 10             | 24.5           | 4              | 3              | 35             | 45             | 36 | 24390.0041 |