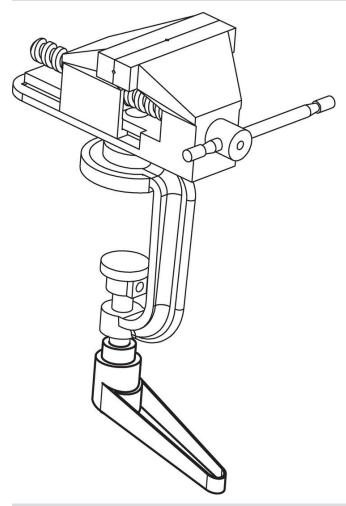

/sub> | h <sub>3</sub> | h <sub>4</sub> | l <sub>2</sub> | t |     |            |
|                |                |                |                |                |                |                |                | ≥ |     |            |
| [mm]           |                |                |                |                |                |                |                |   | [g] |            |
| black          |                |                |                |                |                |                |                |   |     |            |
| 13             | M4             | 10             | 24.5           | 4              | 3.5            | 30.5           | 30             | 9 | 25  | 24390.0038 |



Erwin Halder KG www.halder.com Page 1 of 2

# **Application example**



# Compliance

# RoHS compliant

Contains lead - compliant according to exceptions 6a / 6b / 6c.

# Contains SVHC substances >0,1% w/w

Contains lead - SVHC list [REACH] as of 23.01.2024.

# **Contains Proposition 65 substances**



Lead can cause cancer and reproductive harm from exposure https://www.P65Warnings.ca.gov/

Erwin Halder KG

#### **Free from Conflict Minerals**

This product does not contain any substances designated as "conflict minerals" such as tantalum, tin, gold or tungsten from the Democratic Republic of Congo or adjacent countries.



www.halder.com Page 2 of 2

Published on: 6.4.2024