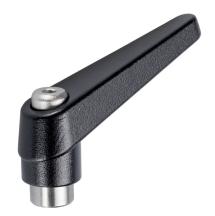

# **Product Description**

Adjustable clamping levers with rust-proof inner parts. Suitable for multiple applications, e.g. medical environments, chemical industry, and so on.

#### Lever

 Zinc die-cast, plastic coated, black, similar to RAL 9005, matt structure

#### Threaded part

• Stainless steel 1.4305

#### Inner parts

· Stainless steel 1.4305

#### Operation

By lifting the lever the serrations are disengaged. The lever can be positioned by the serrations. On releasing the lever, the serrations are automatically re-engaged.