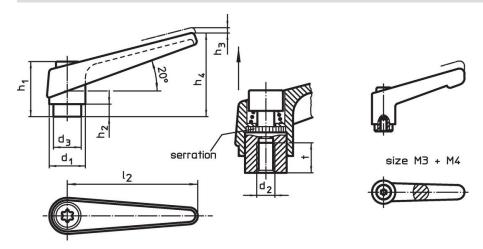

# **Drawing**

# **Order information**

| Dimensions     |                |                |                |                |                |                |                |   | I   | Art. No.   |
|----------------|----------------|----------------|----------------|----------------|----------------|----------------|----------------|---|-----|------------|
| d <sub>1</sub> | d <sub>2</sub> | d <sub>3</sub> | h <sub>1</sub> | h <sub>2</sub> | h <sub>3</sub> | h <sub>4</sub> | l <sub>2</sub> | t |     |            |
|                |                |                |                |                |                |                |                | ≥ |     |            |
| [mm]           |                |                |                |                |                |                |                |   | [g] |            |
| black          |                |                |                |                |                |                |                |   |     |            |
| 13             | M4             | 10             | 24.5           | 4              | 3.5            | 30.5           | 30             | 9 | 25  | 24390.0038 |