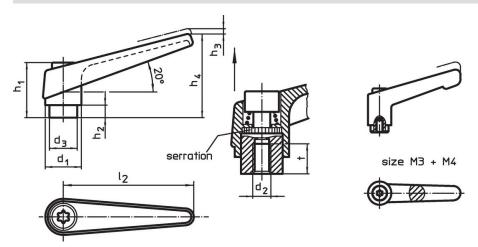

# **Drawing**

# **Order information**

| Dimensions     |                |                |                |                |                |                |                |   | I   | Art. No. |
|----------------|----------------|----------------|----------------|----------------|----------------|----------------|----------------|---|-----|----------|
| d <sub>1</sub> | d <sub>2</sub> | d <sub>3</sub> | h <sub>1</sub> | h <sub>2</sub> | h <sub>3</sub> | h <sub>4</sub> | l <sub>2</sub> | t | _   |          |
|                |                |                |                |                |                |                |                | ≥ |     |          |
| [mm]           |                |                |                |                |                |                |                |   | [g] |          |
|                |                |                |                |                |                |                |                |   |     |          |
| orange         |                |                |                |                |                |                |                |   |     |          |