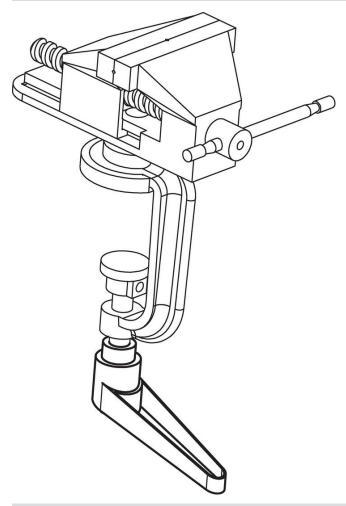

h <sub>2</sub> | h <sub>3</sub> | h <sub>4</sub> | l <sub>2</sub> | t | _   |          |
|                |                |                |                |                |                |                |                | ≥ |     |          |
| [mm]           |                |                |                |                |                |                |                |   | [g] |          |
|                |                |                |                |                |                |                |                |   |     |          |
| orange         |                |                |                |                |                |                |                |   |     |          |



Erwin Halder KG www.halder.com Page 1 of 2

# **Application example**



# Compliance

# RoHS compliant

Contains lead - compliant according to exceptions 6a / 6b / 6c.

# Contains SVHC substances >0,1% w/w

Contains lead - SVHC list [REACH] as of 23.01.2024.

# **Contains Proposition 65 substances**



Lead can cause cancer and reproductive harm from exposure https://www.P65Warnings.ca.gov/

Erwin Halder KG

#### **Free from Conflict Minerals**

This product does not contain any substances designated as "conflict minerals" such as tantalum, tin, gold or tungsten from the Democratic Republic of Congo or adjacent countries.



www.halder.com Page 2 of 2

Published on: 6.4.2024