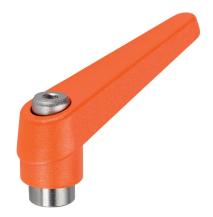

# **Product Description**

Adjustable clamping levers with rust-proof inner parts. Suitable for multiple applications, e.g. medical environments, chemical industry, and so on.

#### Lever

 Zinc die-cast, plastic coated, orange similar to RAL 2004, matt structure

#### Threaded part

• Stainless steel 1.4305

#### Inner parts

· Stainless steel 1.4305