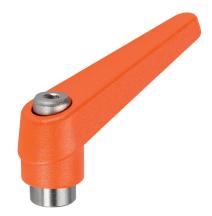

# **Product Description**

Adjustable clamping levers with rust-proof inner parts. Suitable for multiple applications, e.g. medical environments, chemical industry, and so on.

#### Lever

 Zinc die-cast, plastic coated, orange similar to RAL 2004, matt structure