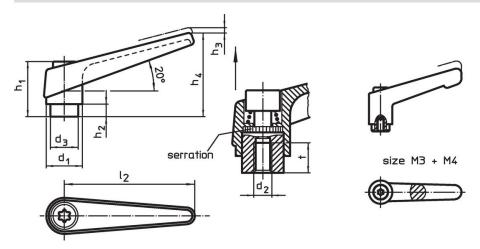

# **Drawing**

# **Order information**

| Dimensions     |                |                |                |                |                |                |                |   |   | Art. No. |
|----------------|----------------|----------------|----------------|----------------|----------------|----------------|----------------|---|---|----------|
| d <sub>1</sub> | d <sub>2</sub> | d <sub>3</sub> | h <sub>1</sub> | h <sub>2</sub> | h <sub>3</sub> | h <sub>4</sub> | l <sub>2</sub> | t | _ |          |
|                |                |                |                |                |                |                |                | ≥ |   |          |
| [mm]           |                |                |                |                |                |                |                |   |   |          |
|                |                |                |                |                |                |                |                |   |   |          |
| orange         |                |                |                |                |                |                |                |   |   |          |