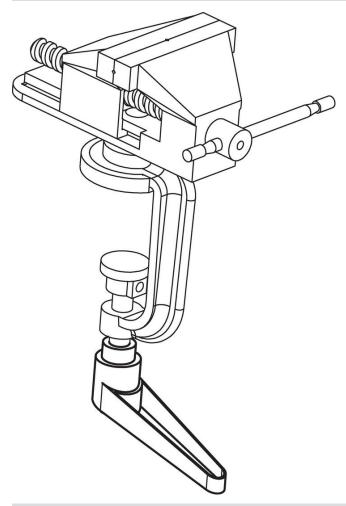

>1</sub> | h <sub>2</sub> | h <sub>3</sub> | h <sub>4</sub> | l <sub>2</sub> | t | _ |          |
|                |                |                |                |                |                |                |                | ≥ |   |          |
| [mm]           |                |                |                |                |                |                |                |   |   |          |
|                |                |                |                |                |                |                |                |   |   |          |
| orange         |                |                |                |                |                |                |                |   |   |          |



Erwin Halder KG www.halder.com Page 1 of 2

# **Application example**



# Compliance

# RoHS compliant

Contains lead - compliant according to exceptions 6a / 6b / 6c.

# Contains SVHC substances >0,1% w/w

Contains lead - SVHC list [REACH] as of 23.01.2024.

# **Contains Proposition 65 substances**



Lead can cause cancer and reproductive harm from exposure https://www.P65Warnings.ca.gov/

Erwin Halder KG

#### **Free from Conflict Minerals**

This product does not contain any substances designated as "conflict minerals" such as tantalum, tin, gold or tungsten from the Democratic Republic of Congo or adjacent countries.



www.halder.com Page 2 of 2

Published on: 6.4.2024