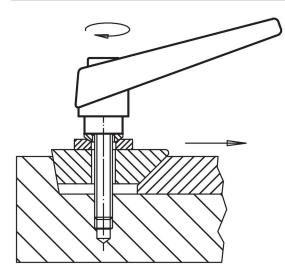

# **Application example**

## Operation

**By lifting the lever** the serrations are disengaged. The lever can be positioned by the serrations. On releasing the lever, the serrations are automatically re-engaged.