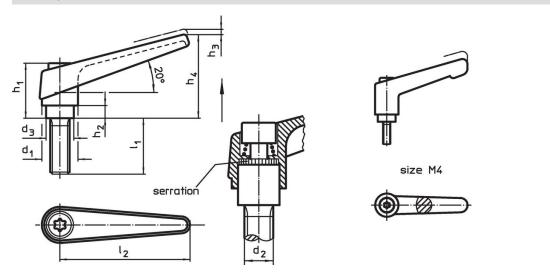

#### Notes

The screw part can be exchanged.

Drawing

## **Order information**

| Dimensions     |                |    |                |                |                |                |      |                | I   | Art. No.   |
|----------------|----------------|----|----------------|----------------|----------------|----------------|------|----------------|-----|------------|
| d <sub>1</sub> | d <sub>2</sub> | L1 | d <sub>3</sub> | h <sub>1</sub> | h <sub>2</sub> | h <sub>3</sub> | h4   | I <sub>2</sub> | -   |            |
|                | [mm]           |    |                |                |                |                |      |                | [g] |            |
| black          |                |    |                |                |                |                |      |                |     |            |
| 13             | M4             | 32 | 10             | 24.5           | 4              | 3.5            | 30.5 | 30             | 29  | 24390.0028 |