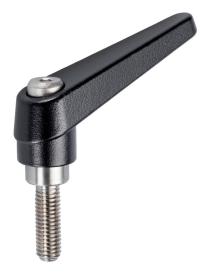

# Adjustable Clamping Levers • inner parts from stainless steel, with screw 24390.0028

# **Product Description**

Adjustable clamping levers with rust-proof inner parts. Suitable for multiple applications, e.g. medical environments, chemical industry, and so on.

## Material

Lever

 Zinc die-cast, plastic coated, black, similar to RAL 9005, matt structure

#### Inner parts

Stainless steel 1.4305

### Screw

Stainless steel 1.4305