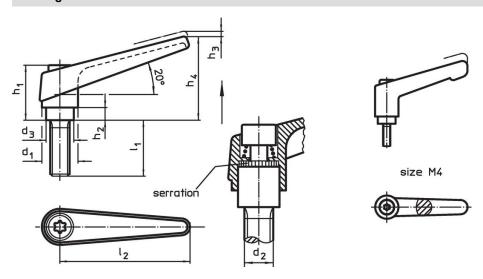

## **Drawing**

# Order information

|                | Dimensions     |                |                |                |                |                |                |                | I   | Art. No.   |
|----------------|----------------|----------------|----------------|----------------|----------------|----------------|----------------|----------------|-----|------------|
| d <sub>1</sub> | d <sub>2</sub> | l <sub>1</sub> | d <sub>3</sub> | h <sub>1</sub> | h <sub>2</sub> | h <sub>3</sub> | h <sub>4</sub> | l <sub>2</sub> |     |            |
|                | [mm]           |                |                |                |                |                |                |                | [g] |            |
| black          |                |                |                |                |                |                |                |                |     |            |
| 13             | M4             | 25             | 10             | 24.5           | 4              | 3.5            | 30.5           | 30             | 28  | 24390.0024 |