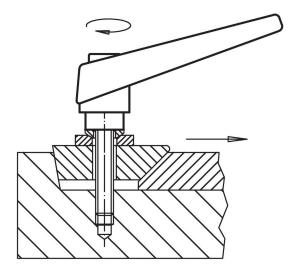

# **Application example**

#### Operation

By lifting the lever the serrations are disengaged. The lever can be positioned by the serrations. On releasing the lever, the serrations are automatically re-engaged.