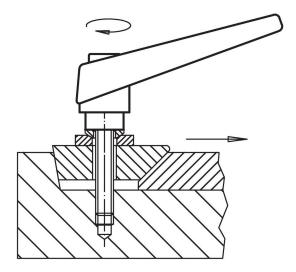

---------|-----|------------|
| d <sub>1</sub> | d <sub>2</sub> | l <sub>1</sub> | d <sub>3</sub> | h <sub>1</sub> | h <sub>2</sub> | h <sub>3</sub> | h <sub>4</sub> | l <sub>2</sub> |     |            |
| [mm]           |                |                |                |                |                |                |                |                | [g] |            |
| black          |                |                |                |                |                |                |                |                |     |            |
| 13             | M4             | 20             | 10             | 24.5           | 4              | 3.5            | 30.5           | 30             | 28  | 24390.0020 |



Erwin Halder KG www.halder.com Page 1 of 2

# **Application example**



# Compliance

# **RoHS** compliant

Contains lead - compliant according to exceptions 6a / 6b / 6c.

## Contains SVHC substances >0,1% w/w

Contains lead - SVHC list [REACH] as of 23.01.2024.

## **Contains Proposition 65 substances**



Lead can cause cancer and reproductive harm from exposure https://www.P65Warnings.ca.gov/

## **Free from Conflict Minerals**

This product does not contain any substances designated as "conflict minerals" such as tantalum, tin, gold or tungsten from the Democratic Republic of Congo or adjacent countries.



Erwin Halder KG

www.halder.com Page 2 of 2

Published on: 6.4.2024