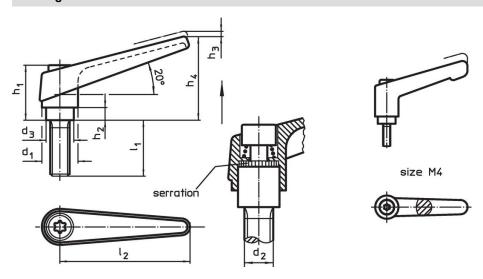

## **Drawing**

# **Order information**

| Dimensions     |                |                |                |                |                |                |                |                | 1   | Art. No.   |
|----------------|----------------|----------------|----------------|----------------|----------------|----------------|----------------|----------------|-----|------------|
| d <sub>1</sub> | d <sub>2</sub> | l <sub>1</sub> | d <sub>3</sub> | h <sub>1</sub> | h <sub>2</sub> | h <sub>3</sub> | h <sub>4</sub> | l <sub>2</sub> |     |            |
| [mm]           |                |                |                |                |                |                |                |                | [g] |            |
| black          |                |                |                |                |                |                |                |                |     |            |
| 13             | M4             | 20             | 10             | 24.5           | 4              | 3.5            | 30.5           | 30             | 28  | 24390.0020 |