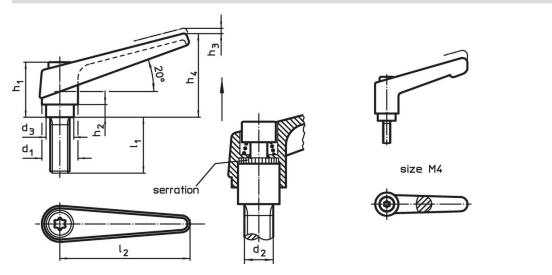

#### Notes

The screw part can be exchanged.

Drawing

#### **Order information**

|                | Dimensions     |                |                |                |                |                |                |                | I   | Art. No.   |
|----------------|----------------|----------------|----------------|----------------|----------------|----------------|----------------|----------------|-----|------------|
| d <sub>1</sub> | d <sub>2</sub> | l <sub>1</sub> | d <sub>3</sub> | h <sub>1</sub> | h <sub>2</sub> | h <sub>3</sub> | h <sub>4</sub> | I <sub>2</sub> |     |            |
|                | [mm]           |                |                |                |                |                |                |                | [g] |            |
| black          |                |                |                |                |                |                |                |                |     |            |
| 13             | M4             | 16             | 10             | 24.5           | 4              | 3.5            | 30.5           | 30             | 30  | 24390.0016 |