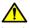

# **Application example**

#### Operation

**By lifting the lever** the serrations are disengaged. The lever can be positioned by the serrations. On releasing the lever, the serrations are automatically re-engaged.