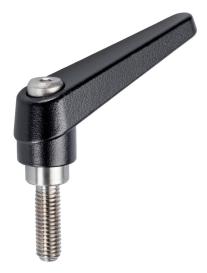

## **Product Description**

Adjustable clamping levers with rust-proof inner parts. Suitable for multiple applications, e.g. medical environments, chemical industry, and so on.

### Material

Lever

 Zinc die-cast, plastic coated, black, similar to RAL 9005, matt structure

#### Inner parts

Stainless steel 1.4305

#### Screw

Stainless steel 1.4305