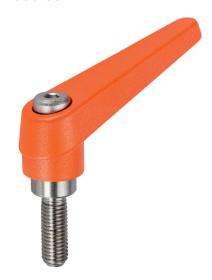

# Adjustable Clamping Levers • inner parts from stainless steel, with screw

## **Product Description**

Adjustable clamping levers with rust-proof inner parts. Suitable for multiple applications, e.g. medical environments, chemical industry, and so on.

#### Lever

 Zinc die-cast, plastic coated, orange similar to RAL 2004, matt structure

#### Inner parts

• Stainless steel 1.4305

#### Screw

· Stainless steel 1.4305