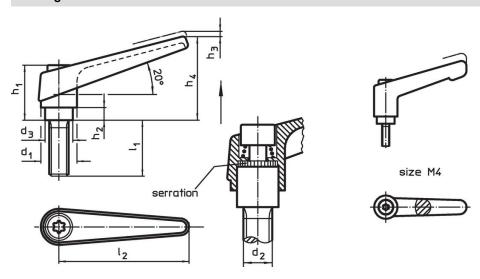

## **Drawing**

# **Order information**

| Dimensions     |                |                |                |                |                |                |                |                | 1   | Art. No.   |
|----------------|----------------|----------------|----------------|----------------|----------------|----------------|----------------|----------------|-----|------------|
| d <sub>1</sub> | d <sub>2</sub> | l <sub>1</sub> | d <sub>3</sub> | h <sub>1</sub> | h <sub>2</sub> | h <sub>3</sub> | h <sub>4</sub> | l <sub>2</sub> | _   |            |
|                | [mm]           |                |                |                |                |                |                |                | [g] |            |
| orange         |                |                |                |                |                |                |                |                |     |            |
| 13             | M4             | 16             | 10             | 24.5           | 4              | 3.5            | 30.5           | 30             | 30  | 24390.0014 |