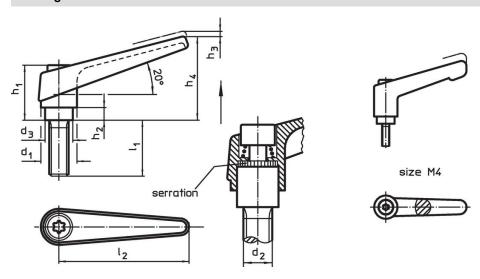

## **Drawing**

Erwin Halder KG

# **Order information**

| Dimensions     |                |                |                |                |                |                |                |                | I   | Art. No.   |
|----------------|----------------|----------------|----------------|----------------|----------------|----------------|----------------|----------------|-----|------------|
| d <sub>1</sub> | d <sub>2</sub> | l <sub>1</sub> | d <sub>3</sub> | h <sub>1</sub> | h <sub>2</sub> | h <sub>3</sub> | h <sub>4</sub> | l <sub>2</sub> |     |            |
|                | [mm]           |                |                |                |                |                |                |                | [g] |            |
| orange         |                |                |                |                |                |                |                |                |     |            |
| 13             | M4             | 12             | 10             | 24.5           | 4              | 3.5            | 30.5           | 30             | 27  | 24390.0010 |