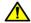

# **Application example**

## Operation

By lifting the lever the serrations are disengaged. The lever can be positioned by the serrations. On releasing the lever, the serrations are automatically re-engaged.