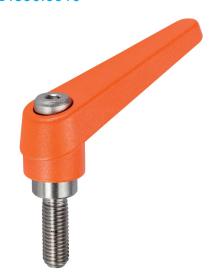

## **Product Description**

Adjustable clamping levers with rust-proof inner parts. Suitable for multiple applications, e.g. medical environments, chemical industry, and so on.

#### Lever

· Zinc die-cast, plastic coated, orange similar to RAL 2004, matt structure

### Inner parts

Stainless steel 1.4305

### Screw

· Stainless steel 1.4305