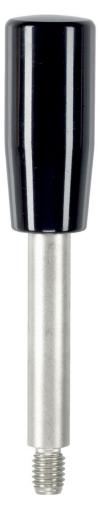

## Gear lever handle

· Stainless steel 1.4305, dull blasted

# Ball knob

Thermosetting plastic PF 31, black, DIN 319

Cylindrical handle

Thermosetting plastic PF 31, black

# Order information

| Dimensions                                           |                |                |                |    |                | ß    | Ĩ   | Art. No.   |
|------------------------------------------------------|----------------|----------------|----------------|----|----------------|------|-----|------------|
| d <sub>1</sub>                                       | l <sub>1</sub> | d <sub>2</sub> | d <sub>3</sub> | I2 | I <sub>3</sub> | max. |     |            |
| [mm]                                                 |                |                |                |    |                | [°C] | [9] |            |
| with cylindrical handle – picture 2, Stainless steel |                |                |                |    |                |      |     |            |
| 10                                                   | 125            | M8             | 21             | 11 | 50             | 110  | 78  | 24350.0634 |