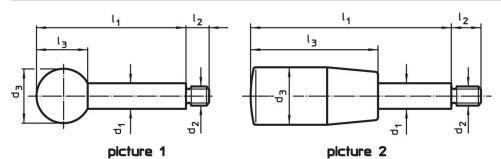

# Order information

| Dimensions                                           |                |                |                |    |                | ß    | Ĩ   | Art. No.   |
|------------------------------------------------------|----------------|----------------|----------------|----|----------------|------|-----|------------|
| d <sub>1</sub>                                       | l <sub>1</sub> | d <sub>2</sub> | d <sub>3</sub> | I2 | I <sub>3</sub> | max. |     |            |
| [mm]                                                 |                |                |                |    |                | [°C] | [9] |            |
| with cylindrical handle – picture 2, Stainless steel |                |                |                |    |                |      |     |            |
| 10                                                   | 125            | M8             | 21             | 11 | 50             | 110  | 78  | 24350.0634 |