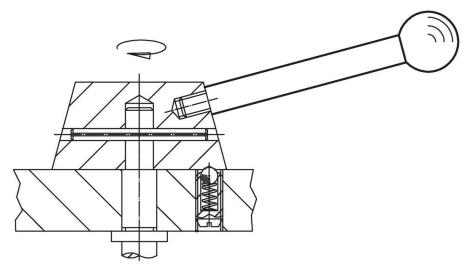

---------------------------------------------------|----------------|----------------|----------------|----|----------------|------|-----|------------|
| d <sub>1</sub>                                       | l <sub>1</sub> | d <sub>2</sub> | d <sub>3</sub> | I2 | I <sub>3</sub> | max. |     |            |
| [mm]                                                 |                |                |                |    |                | [°C] | [9] |            |
| with cylindrical handle – picture 2, Stainless steel |                |                |                |    |                |      |     |            |
| 10                                                   | 125            | M8             | 21             | 11 | 50             | 110  | 78  | 24350.0634 |

# Application example



# Compliance

## **RoHS compliant**

Compliant according to Directive 2011/65/EU and Directive 2015/863.

## Does not contain SVHC substances

No SVHC substances with more than 0.1% w/w contained - SVHC list [REACH] as of 23.01.2024.

#### **Does not contain Proposition 65 substances** No Proposition 65 substances included.

https://www.P65Warnings.ca.gov/

# Free from Conflict Minerals

This product does not contain any substances designated as "conflict minerals" such as tantalum, tin, gold or tungsten from the Democratic Republic of Congo or adjacent countries.