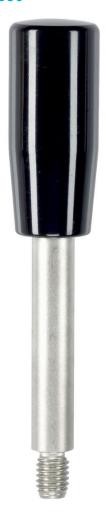

#### Gear lever handle

· Stainless steel 1.4305, dull blasted

#### Ball knob

• Thermosetting plastic PF 31, black, DIN 319

Cylindrical handle
• Thermosetting plastic PF 31, black

## **Order information**

| Dimensions                                           |                |                |                |                |                |      | Ĭ   | Art. No.   |
|------------------------------------------------------|----------------|----------------|----------------|----------------|----------------|------|-----|------------|
| d₁                                                   | l <sub>1</sub> | d <sub>2</sub> | d <sub>3</sub> | l <sub>2</sub> | l <sub>3</sub> | max. |     |            |
| [mm]                                                 |                |                |                |                |                | [°C] | [9] |            |
| with cylindrical handle – picture 2, Stainless steel |                |                |                |                |                |      |     |            |
| 10                                                   | 80             | M8             | 21             | 11             | 50             | 110  | 50  | 24350.0630 |