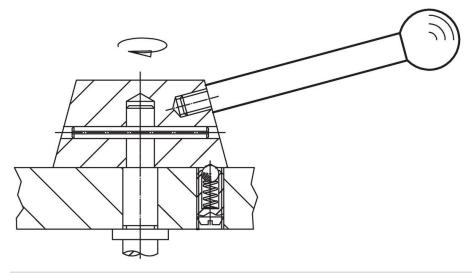

|----------------|----------------|------|-----|------------|
| d₁                                                   | l <sub>1</sub> | d <sub>2</sub> | d <sub>3</sub> | l <sub>2</sub> | l <sub>3</sub> | max. |     |            |
| [mm]                                                 |                |                |                |                |                | [°C] | [9] |            |
| with cylindrical handle – picture 2, Stainless steel |                |                |                |                |                |      |     |            |
| 10                                                   | 80             | M8             | 21             | 11             | 50             | 110  | 50  | 24350.0630 |



Page 1 of 2 Published on: 3.2.2024

# **Application example**



# Compliance

## **RoHS** compliant

Compliant according to Directive 2011/65/EU and Directive 2015/863.

#### Does not contain SVHC substances

No SVHC substances with more than 0.1% w/w contained - SVHC list [REACH] as of 23.01.2024.

Erwin Halder KG

#### Does not contain Proposition 65 substances

No Proposition 65 substances included. https://www.P65Warnings.ca.gov/

#### **Free from Conflict Minerals**

This product does not contain any substances designated as "conflict minerals" such as tantalum, tin, gold or tungsten from the Democratic Republic of Congo or adjacent countries.



www.halder.com Page 2 of 2

Published on: 3.2.2024