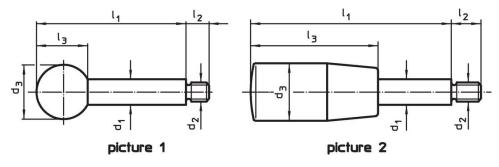

# Drawing

Erwin Halder KG

## **Order information**

| Dimensions                                           |                |                |                |                |                |      | Ĭ   | Art. No.   |
|------------------------------------------------------|----------------|----------------|----------------|----------------|----------------|------|-----|------------|
| d₁                                                   | l <sub>1</sub> | d <sub>2</sub> | d <sub>3</sub> | l <sub>2</sub> | l <sub>3</sub> | max. |     |            |
| [mm]                                                 |                |                |                |                |                | [°C] | [9] |            |
| with cylindrical handle – picture 2, Stainless steel |                |                |                |                |                |      |     |            |
| 10                                                   | 80             | M8             | 21             | 11             | 50             | 110  | 50  | 24350.0630 |