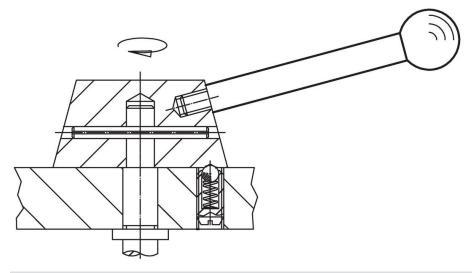

|----------------|----------------|------|-----|------------|
| d <sub>1</sub>                                       | I <sub>1</sub> | d <sub>2</sub> | d <sub>3</sub> | l <sub>2</sub> | l <sub>3</sub> | max. |     |            |
| [mm]                                                 |                |                |                |                |                | [°C] | [9] |            |
| with cylindrical handle – picture 2, Stainless steel |                |                |                |                |                |      |     |            |
| 8                                                    | 100            | M6             | 18             | 9              | 40             | 110  | 42  | 24350.0624 |



Page 1 of 2 Published on: 3.2.2024

# **Application example**



# Compliance

## **RoHS** compliant

Compliant according to Directive 2011/65/EU and Directive 2015/863.

#### Does not contain SVHC substances

No SVHC substances with more than 0.1% w/w contained - SVHC list [REACH] as of 23.01.2024.

Erwin Halder KG

#### Does not contain Proposition 65 substances

No Proposition 65 substances included. https://www.P65Warnings.ca.gov/

#### **Free from Conflict Minerals**

This product does not contain any substances designated as "conflict minerals" such as tantalum, tin, gold or tungsten from the Democratic Republic of Congo or adjacent countries.



www.halder.com Page 2 of 2

Published on: 3.2.2024