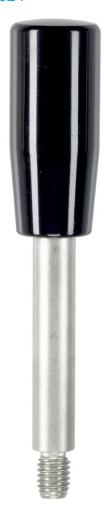

# Gear Lever Handles 24350.0624

#### Gear lever handle

· Stainless steel 1.4305, dull blasted

#### Ball knob

• Thermosetting plastic PF 31, black, DIN 319

Cylindrical handle
• Thermosetting plastic PF 31, black