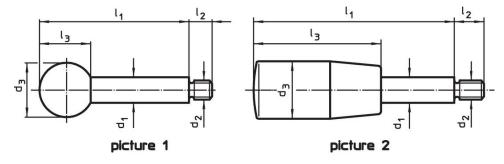

# Drawing

Erwin Halder KG

## **Order information**

|                                                      |                |                | ĭ              | Art. No.       |                |      |     |            |
|------------------------------------------------------|----------------|----------------|----------------|----------------|----------------|------|-----|------------|
| d <sub>1</sub>                                       | I <sub>1</sub> | d <sub>2</sub> | d <sub>3</sub> | l <sub>2</sub> | l <sub>3</sub> | max. |     |            |
| [mm]                                                 |                |                |                |                |                | [°C] | [9] |            |
| with cylindrical handle – picture 2, Stainless steel |                |                |                |                |                |      |     |            |
| 8                                                    | 100            | M6             | 18             | 9              | 40             | 110  | 42  | 24350.0624 |