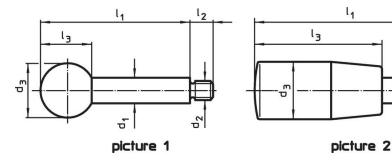

# **Drawing**

## **Order information**

| Dimensions                                       |                |                |                |                |                |      | Ĭ   | Art. No.   |
|--------------------------------------------------|----------------|----------------|----------------|----------------|----------------|------|-----|------------|
| d₁                                               | I <sub>1</sub> | d <sub>2</sub> | d <sub>3</sub> | l <sub>2</sub> | l <sub>3</sub> | max. |     |            |
| [mm]                                             |                |                |                |                |                | [°C] | [g] |            |
| with spherical knob – picture 1, Stainless steel |                |                |                |                |                |      |     |            |
| 10                                               | 125            | M8             | 25             | 11             | 22.5           | 110  | 76  | 24350.0534 |