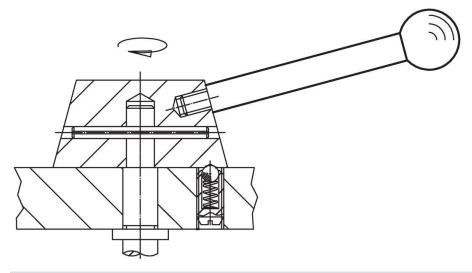

-|----------------|----------------|------|-----|------------|
| d₁                                               | I <sub>1</sub> | d <sub>2</sub> | d <sub>3</sub> | l <sub>2</sub> | l <sub>3</sub> | max. |     |            |
| [mm]                                             |                |                |                |                |                | [°C] | [g] |            |
| with spherical knob – picture 1, Stainless steel |                |                |                |                |                |      |     |            |
| 10                                               | 125            | M8             | 25             | 11             | 22.5           | 110  | 76  | 24350.0534 |



Page 1 of 2 www.halder.com Published on: 3.2.2024

# **Application example**



# Compliance

### **RoHS** compliant

Compliant according to Directive 2011/65/EU and Directive 2015/863.

#### Does not contain SVHC substances

No SVHC substances with more than 0.1% w/w contained - SVHC list [REACH] as of 23.01.2024.

Erwin Halder KG

#### Does not contain Proposition 65 substances

No Proposition 65 substances included. https://www.P65Warnings.ca.gov/

#### **Free from Conflict Minerals**

This product does not contain any substances designated as "conflict minerals" such as tantalum, tin, gold or tungsten from the Democratic Republic of Congo or adjacent countries.



www.halder.com Page 2 of 2

Published on: 3.2.2024