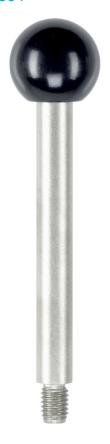

# Gear Lever Handles 24350.0534

#### Gear lever handle

· Stainless steel 1.4305, dull blasted

#### Ball knob

• Thermosetting plastic PF 31, black, DIN 319

Cylindrical handle
• Thermosetting plastic PF 31, black