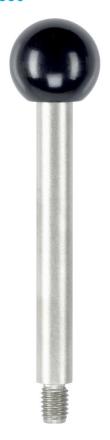

# Gear Lever Handles 24350.0530

#### Gear lever handle

· Stainless steel 1.4305, dull blasted

#### Ball knob

• Thermosetting plastic PF 31, black, DIN 319

Cylindrical handle
• Thermosetting plastic PF 31, black