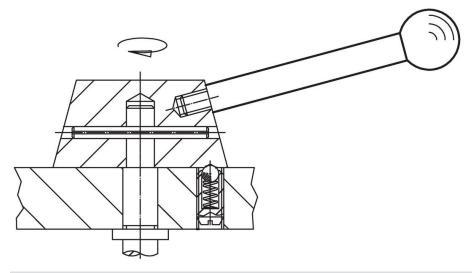

-|----------------|----------------|------|-----|------------|
| d <sub>1</sub>                                   | l <sub>1</sub> | d <sub>2</sub> | d <sub>3</sub> | l <sub>2</sub> | l <sub>3</sub> | max. |     |            |
| [mm]                                             |                |                |                |                |                | [°C] | [g] |            |
| with spherical knob – picture 1, Stainless steel |                |                |                |                |                |      |     |            |
| 10                                               | 80             | M8             | 25             | 11             | 22.5           | 110  | 50  | 24350.0530 |



Page 1 of 2 www.halder.com Published on: 3.2.2024

# **Application example**



# Compliance

## **RoHS** compliant

Compliant according to Directive 2011/65/EU and Directive 2015/863.

#### Does not contain SVHC substances

No SVHC substances with more than 0.1% w/w contained - SVHC list [REACH] as of 23.01.2024.

Erwin Halder KG

#### Does not contain Proposition 65 substances

No Proposition 65 substances included. https://www.P65Warnings.ca.gov/

#### **Free from Conflict Minerals**

This product does not contain any substances designated as "conflict minerals" such as tantalum, tin, gold or tungsten from the Democratic Republic of Congo or adjacent countries.



www.halder.com Page 2 of 2

Published on: 3.2.2024