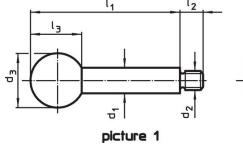

# **Drawing**

## **Order information**

| Dimensions                                       |                |                |                |                |                |      | Ĭ   | Art. No.   |
|--------------------------------------------------|----------------|----------------|----------------|----------------|----------------|------|-----|------------|
| d <sub>1</sub>                                   | l <sub>1</sub> | d <sub>2</sub> | d <sub>3</sub> | l <sub>2</sub> | l <sub>3</sub> | max. |     |            |
| [mm]                                             |                |                |                |                |                | [°C] | [g] |            |
| with spherical knob – picture 1, Stainless steel |                |                |                |                |                |      |     |            |
| 10                                               | 80             | M8             | 25             | 11             | 22.5           | 110  | 50  | 24350.0530 |