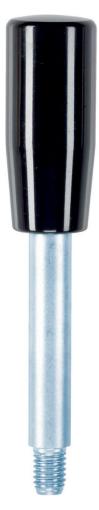

# Gear Lever Handles 24350.0130

#### Material

- Gear lever handle
- Steel, zinc-plated by galvanization, passivated

# Ball knob

• Thermosetting plastic PF 31, black, DIN 319

Cylindrical handle

Thermosetting plastic PF 31, black

#### Order information

| Dimensions         |                    |                |                |                |                | <u>.</u> | Ĭ   | Art. No.   |
|--------------------|--------------------|----------------|----------------|----------------|----------------|----------|-----|------------|
| d <sub>1</sub>     | I <sub>1</sub>     | d <sub>2</sub> | d <sub>3</sub> | I <sub>2</sub> | I <sub>3</sub> | max.     |     |            |
| [mm]               |                    |                |                |                |                | [°C]     | [g] |            |
| with cylindrical h | nandle – picture 2 | , Steel        |                |                |                |          |     |            |
| 10                 | 80                 | M8             | 21             | 11             | 50             | 110      | 50  | 24350.0130 |