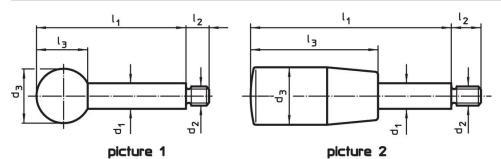

# Drawing

#### Order information

| Dimensions         |                    |                |                |                |                | <u>.</u> | Ĭ   | Art. No.   |
|--------------------|--------------------|----------------|----------------|----------------|----------------|----------|-----|------------|
| d <sub>1</sub>     | I <sub>1</sub>     | d <sub>2</sub> | d <sub>3</sub> | I <sub>2</sub> | I <sub>3</sub> | max.     |     |            |
| [mm]               |                    |                |                |                |                | [°C]     | [g] |            |
| with cylindrical h | nandle – picture 2 | , Steel        |                |                |                |          |     |            |
| 10                 | 80                 | M8             | 21             | 11             | 50             | 110      | 50  | 24350.0130 |