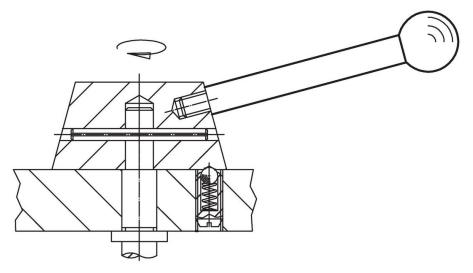

|                | <u>.</u> | Ĭ   | Art. No.   |
|--------------------|--------------------|----------------|----------------|----------------|----------------|----------|-----|------------|
| d <sub>1</sub>     | I <sub>1</sub>     | d <sub>2</sub> | d <sub>3</sub> | I <sub>2</sub> | I <sub>3</sub> | max.     |     |            |
| [mm]               |                    |                |                |                |                | [°C]     | [g] |            |
| with cylindrical h | nandle – picture 2 | , Steel        |                |                |                |          |     |            |
| 10                 | 80                 | M8             | 21             | 11             | 50             | 110      | 50  | 24350.0130 |

## Application example



## Compliance

#### **RoHS compliant**

Compliant according to Directive 2011/65/EU and Directive 2015/863.

#### Does not contain SVHC substances

No SVHC substances with more than 0.1% w/w contained - SVHC list [REACH] as of 23.01.2024.

#### **Does not contain Proposition 65 substances** No Proposition 65 substances included.

https://www.P65Warnings.ca.gov/

#### Free from Conflict Minerals

This product does not contain any substances designated as "conflict minerals" such as tantalum, tin, gold or tungsten from the Democratic Republic of Congo or adjacent countries.