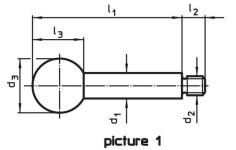

# Drawing

# **Order information**

| Dimensions                             |                |                |                |                |                | <u>B</u> | I   | Art. No.   |
|----------------------------------------|----------------|----------------|----------------|----------------|----------------|----------|-----|------------|
| d₁                                     | l <sub>1</sub> | d <sub>2</sub> | d <sub>3</sub> | l <sub>2</sub> | l <sub>3</sub> | max.     |     |            |
|                                        |                | [°C]           | [g]            |                |                |          |     |            |
| with spherical knob – picture 1, Steel |                |                |                |                |                |          |     |            |
| 14                                     | 200            | M12            | 35             | 16             | 32.5           | 110      | 251 | 24350.0054 |