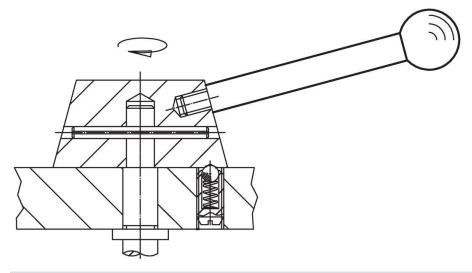

----|----------------|----------------|----------|-----|------------|
| d₁                                     | l <sub>1</sub> | d <sub>2</sub> | d <sub>3</sub> | l <sub>2</sub> | l <sub>3</sub> | max.     |     |            |
|                                        |                | [°C]           | [g]            |                |                |          |     |            |
| with spherical knob – picture 1, Steel |                |                |                |                |                |          |     |            |
| 14                                     | 200            | M12            | 35             | 16             | 32.5           | 110      | 251 | 24350.0054 |



Page 1 of 2 www.halder.com Published on: 3.2.2024

Erwin Halder KG

# **Application example**



# Compliance

### **RoHS** compliant

Compliant according to Directive 2011/65/EU and Directive 2015/863.

#### Does not contain SVHC substances

No SVHC substances with more than 0.1% w/w contained - SVHC list [REACH] as of 23.01.2024.

Erwin Halder KG

#### Does not contain Proposition 65 substances

No Proposition 65 substances included. https://www.P65Warnings.ca.gov/

#### **Free from Conflict Minerals**

This product does not contain any substances designated as "conflict minerals" such as tantalum, tin, gold or tungsten from the Democratic Republic of Congo or adjacent countries.



www.halder.com Page 2 of 2

Published on: 3.2.2024