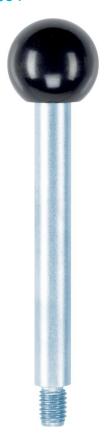

# Gear Lever Handles 24350.0054

#### Gear lever handle

· Steel, zinc-plated by galvanization, passivated

# Ball knob

• Thermosetting plastic PF 31, black, DIN 319

Cylindrical handle
Thermosetting plastic PF 31, black