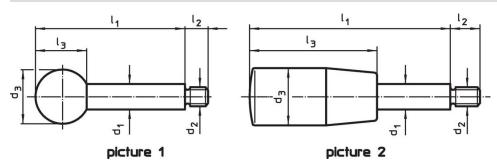

# Drawing

### **Order information**

| Dimensions                             |                |                |                |                |                | Ŀ    | Ĭ   | Art. No.   |
|----------------------------------------|----------------|----------------|----------------|----------------|----------------|------|-----|------------|
| d <sub>1</sub>                         | I <sub>1</sub> | d <sub>2</sub> | d <sub>3</sub> | I <sub>2</sub> | I <sub>3</sub> | max. |     |            |
| [mm]                                   |                |                |                |                |                | [°C] | [g] |            |
| with spherical knob – picture 1, Steel |                |                |                |                |                |      |     |            |
| 10                                     | 125            | M8             | 25             | 11             | 22.5           | 110  | 76  | 24350.0034 |