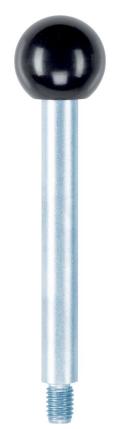

# Gear Lever Handles 24350.0034

#### Material

- Gear lever handle
- Steel, zinc-plated by galvanization, passivated
- Ball knob
- Thermosetting plastic PF 31, black, DIN 319

Cylindrical handle

Thermosetting plastic PF 31, black