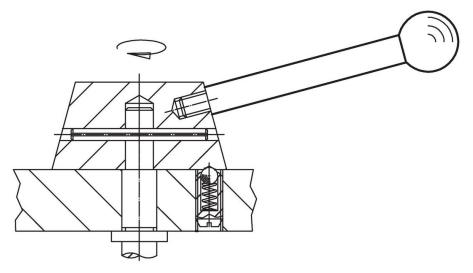

.   |
|----------------------------------------|----------------|----------------|----------------|----------------|----------------|------|-----|------------|
| d <sub>1</sub>                         | I <sub>1</sub> | d <sub>2</sub> | d <sub>3</sub> | I <sub>2</sub> | I <sub>3</sub> | max. |     |            |
| [mm]                                   |                |                |                |                |                | [°C] | [g] |            |
| with spherical knob – picture 1, Steel |                |                |                |                |                |      |     |            |
| 10                                     | 125            | M8             | 25             | 11             | 22.5           | 110  | 76  | 24350.0034 |

# Application example



# Compliance

#### **RoHS compliant**

Compliant according to Directive 2011/65/EU and Directive 2015/863.

#### Does not contain SVHC substances

No SVHC substances with more than 0.1% w/w contained - SVHC list [REACH] as of 23.01.2024.

#### **Does not contain Proposition 65 substances** No Proposition 65 substances included.

https://www.P65Warnings.ca.gov/

#### Free from Conflict Minerals

This product does not contain any substances designated as "conflict minerals" such as tantalum, tin, gold or tungsten from the Democratic Republic of Congo or adjacent countries.