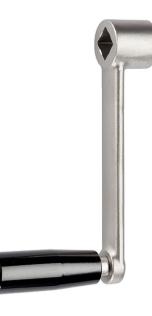

#### **Product Description**

Flat side of the hub is machined.

#### **Material**

Axle part

Stainless steel 1.4301

Handle bodyStainless steel 1.4308

# Cylindrical handle

• Thermosetting plastic PF 31, black