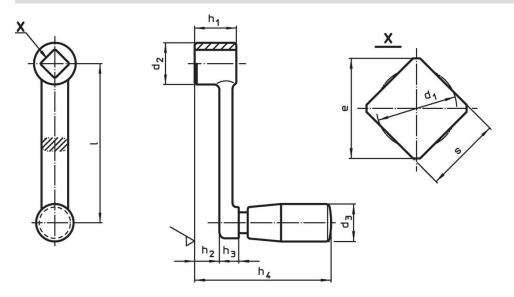

# Drawing

# Order information

|      | 6   |           | d              | b              | d₃<br>Cylindrical handle Ø<br>EH 24530. | Ĩ              | Art. No.       |                |           |     |            |
|------|-----|-----------|----------------|----------------|-----------------------------------------|----------------|----------------|----------------|-----------|-----|------------|
|      | S   | e<br>min. | d <sub>1</sub> | d <sub>2</sub> | h <sub>1</sub>                          | h <sub>2</sub> | h <sub>3</sub> | h <sub>4</sub> | EN 24550. |     |            |
|      | H11 | min.      | max.           |                |                                         | ~              |                | ~              |           |     |            |
| [mm] |     |           |                |                |                                         |                |                |                | [mm]      | [g] |            |
| 100  | 12  | 16.1      | 12.6           | 26             | 26                                      | 17.7           | 8.3            | 78.5           | 21        | 191 | 24330.0530 |